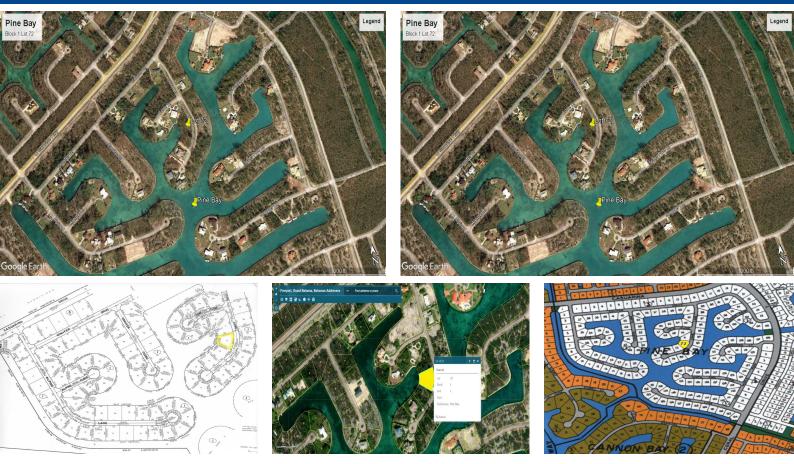

## 72 Cone Lane Waterfront Land

## Grand Bahama - Waterfront Land

Located on the Grand Lucayan Waterway, Pine Bay is a quiet waterfront community. Sizable lots and waterfront location makes Pine Bay properties very desirable.

This Grand Bahama canal front property is ideal for that person with a vision. As this property boasts 19,243 square feet, it is ideal for a large two storey executive home with wrap around porches allowing for the maximum in water views. This property also offers 73 feet of canal frontage allowing ample space for dockage and boat space. All utilities are in place.

Airport and downtown shopping as well as restaurants and entertaining are just 15 minutes away.

...read more on our website.

Lot Size: 19,243 sq ft Living Area: 0 Maint. Fees: 140 per annum Subdivision: Pine Bay