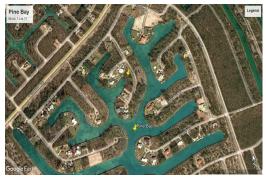

## 71 Pine Bay Waterfront Land

This Grand Bahama canal front property is ideal for that person with a vision. As this property boasts 26,595 square feet, it is ideal for a large two storey executive home with wrap around porches allowing for the maximum in water views. This property also offers 61 feet of canal frontage allowing ample space for dockage and boat space. All utilities are in place.