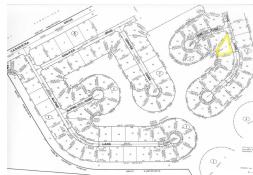

This Grand Bahama canal front property is ideal for that person with a vision. As this property boasts 26,595 square feet, it is ideal for a large two storey executive home with wrap around porches allowing for the maximum in water views. This property also offers 61 feet of canal frontage allowing ample space for dockage and boat space. All utilities are in place.

Airport and downtown shopping as well as restaurants and entertaining are just 15 minutes away.

...read more on our website.

Lot Size: 26,595 sq ft Maint. Fees: \$140 per

annum

Subdivision: Pine Bay Features: Canal Front