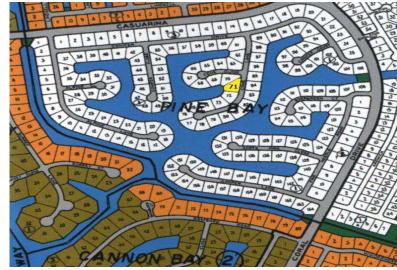

## 71 Pine Bay Waterfront Land

## **Beautiful Grand Bahama Waterfront Property**

Located on the Grand Lucayan Waterway, Pine Bay is a quiet waterfront community. Sizable lots and waterfront location makes Pine Bay properties very desirable.

This Grand Bahama canal front property is ideal for that person with a vision. As this property boasts 26,595 square feet, it is ideal for a large two storey executive home with wrap around porches allowing for the maximum in water views. This property also offers 61 feet of canal frontage allowing ample space for dockage and boat space. All utilities are in place.