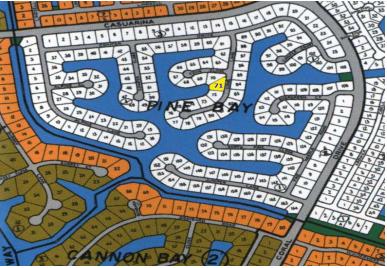

## 71 Pine Bay Waterfront Land

## **Beautiful Grand Bahama Waterfront Property**

Located on the Grand Lucayan Waterway, Pine Bay is a quiet waterfront community. Sizable lots and waterfront location makes Pine Bay properties very desirable.

This Grand Bahama canal front property is ideal for that person with a vision. As this property boasts 26,595 square feet, it is ideal for a large two storey executive home with wrap around porches allowing for the maximum in water views. This property also offers 61 feet of canal frontage allowing ample space for dockage and boat space. All utilities are in place.