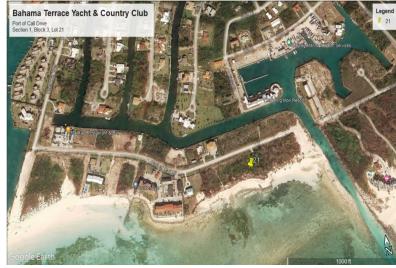

## 21 Port of Call – Beach Land

**Water Front Commercial Land** 

This is a great opportunity to own a waterfront commercial lot in an excellent location. Located in the Bahama Terrace area, this beachfront commercial lot is ideal with private access to the ocean. Zoned tourist commercial you can build a high rise hotel, restaurant, condominium complex or a single family home. Boasting 100' of Ocean frontage and 30,000 square feet. Give us a call, let us arrange a viewing today.

...read more on our website.

Lot Size: 30,000 sq ft Maint. Fees: -

Subdivision: Bahama

Features: Beach access,

Ocean front

Phone: (242) 727-8888 jamessarlesrealty@gmail.com

\$490.000 ID# 46673 View Online www.sarlesrealty.com