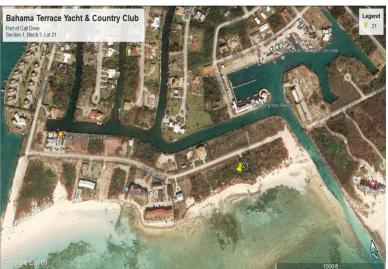

## 21 Port of Call – Beach Land

**Water Front Commercial Land** 

This is a great opportunity to own a waterfront commercial lot in an excellent location. Located in the Bahama Terrace area, this beachfront commercial lot is ideal with private access to the ocean. Zoned tourist commercial you can build a high rise hotel, restaurant, condominium complex or a single family home. Boasting 100' of Ocean frontage and 30,000 square feet. Give us a call, let us arrange a viewing today.

...read more on our website.

Lot Size: 30,000 sq ft Maint. Fees: -

Subdivision: Bahama

Features: Beach access,

Ocean front

Phone: (242) 727-8888 jamessarlesrealty@gmail.com

\$490.000 ID# 46673 View Online www.sarlesrealty.com