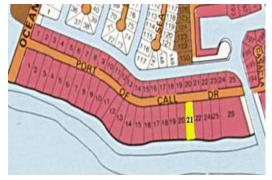

## 21 Port of Call – Beach Land

**Water Front Commercial Land** 

This is a great opportunity to own a waterfront commercial lot in an excellent location. Located in the Bahama Terrace area, this beachfront commercial lot is ideal with private access to the ocean. Zoned tourist commercial you can build a high rise hotel, restaurant, condominium complex or a single family home. Boasting 100' of Ocean frontage and 30,000 square feet. Give us a call, let us arrange a viewing today.

...read more on our website.

Lot Size: 30,000 sq ft Maint. Fees: -

Subdivision: Bahama

Features: Beach access,

Ocean front

Phone: (242) 727-8888 jamessarlesrealty@gmail.com

\$490.000 ID# 46673 View Online www.sarlesrealty.com