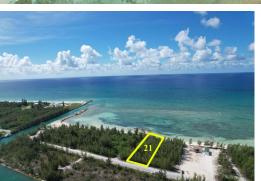

## 21 Port of Call – Beach Land

**Water Front Commercial Land** 

This is a great opportunity to own a waterfront commercial lot in an excellent location. Located in the Bahama Terrace area, this beachfront commercial lot is ideal with private access to the ocean. Zoned tourist commercial you can build a high rise hotel, restaurant, condominium complex or a single family home. Boasting 100' of Ocean frontage and 30,000 square feet. Give us a call, let us arrange a viewing today.

...read more on our website.

Lot Size: 30,000 sq ft Maint. Fees: -

Subdivision: Bahama

Features: Beach access,

Ocean front

Phone: (242) 727-8888 jamessarlesrealty@gmail.com

\$490.000 ID# 46673 View Online www.sarlesrealty.com