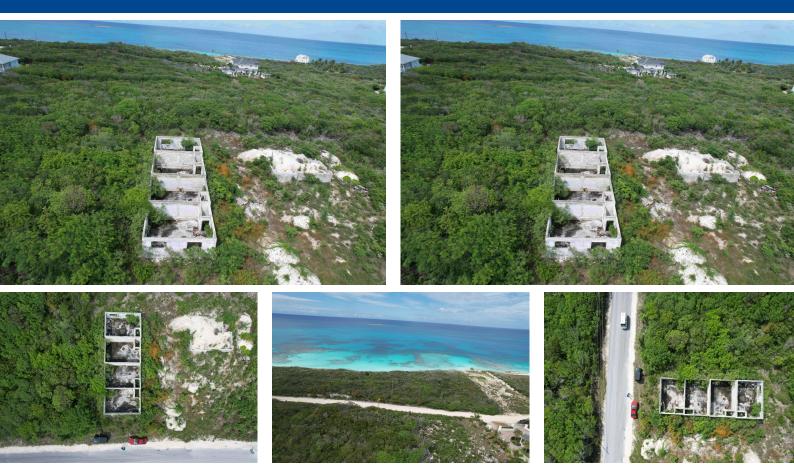

## INCOME PRODUCING OPPORTUNITY CENTRALLY LOCATED IN EXUMA!

This multi-family investment opportunity is centrally located on the island of Great Exuma, and found on the main thoroughfare of Queen's Highway. The lot is 10,000sqft, and the current structure on it is 2,544sqft, comprising of four 1 bedroom 1 bathroom units. Exuma has the faster growing tourism market in The Bahamas, and the community based model of tourism makes this property an ideal location for short term or long term rental units. Excellent return on investment and Motivated Seller!...read more on our website.

Bedrooms: 4 Bathrooms: 4 Lot Size: 10000 Living Area: 2544 Maint. Fees: 0

Phone: creightonkmoxey@gmail.com