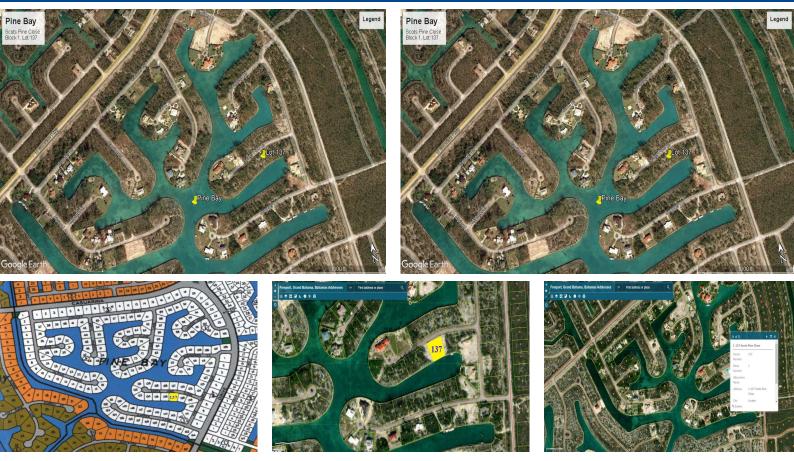

## Pine Bay Waterfront Land

## Waterfront land on Grand Bahama Island

Prime Canal Front Lot in Pine Bay – 120 Ft on the Water!

Discover the perfect location for your dream home in the prestigious Pine Bay Subdivision on Scots Pine. This expansive 20,100 sq ft canal-front lot offers 120 feet of direct water frontage, ideal for boating enthusiasts and those who love waterfront living.

Situated just off the Grand Lucayan Waterway, this property provides quick and easy access to the open ocean while offering the tranquility of a peaceful residential neighborhood. Property Highlights:

20,100 sq ft lot ...read more on our website.

Lot Size: 20,100 sq ft Maint. Fees: -Subdivision: Pine Bay Features: Canal Front, Ocean front

Allison Levarity Phone: 242-801-2452 allison.levarity@gmail.com