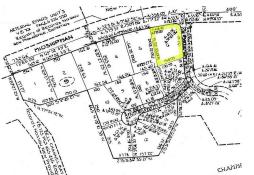

## Bell Channel Bay Multifamily Land

This lot is situated on Midshipman Road in the Bell Channel Bay Subdivision. Measured at 32,250...

This lot is situated on Midshipman Road in the Bell Channel Bay Subdivision. Measured at 32,250 square feet this lot is perfect for Income producing complex. Property is in a much desired area within walking distance to the beach, time share resorts, restaurants and a ferry ride to Port Lucaya Market Place.

...read more on our website.

Lot Size: 32,250 sq ft Living Area: 32250 Maint. Fees: -

Subdivision: Bell Channel

Bay Unit

James Sarles Phone: (242) 727-8888

\$185,000 ID# 45771 View Online www.sarlesrealty.com