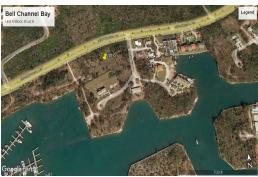

## Bell Channel Bay Multifamily Land

This lot is situated on Midshipman Road in the Bell Channel Bay Subdivision. Measured at 32,250...

This lot is situated on Midshipman Road in the Bell Channel Bay Subdivision. Measured at 32,250 square feet this lot is perfect for Income producing complex. Property is in a much desired area within walking distance to the beach, time share resorts, restaurants and a ferry ride to Port Lucaya Market Place.

...read more on our website.

Lot Size: 32,250 sq ft Living Area: 32250 Maint. Fees: -

Subdivision: Bell Channel

Bay Unit

James Sarles Phone: (242) 727-8888

\$185,000 ID# 45771 View Online www.sarlesrealty.com