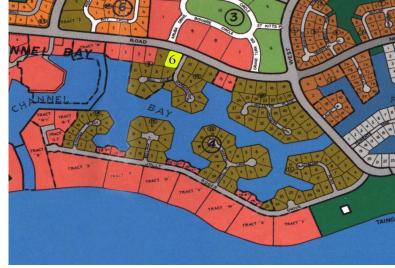

## Bell Channel Bay Multifamily Land

This lot is situated on Midshipman Road in the Bell Channel Bay Subdivision. Measured at 32,250...

This lot is situated on Midshipman Road in the Bell Channel Bay Subdivision. Measured at 32,250 square feet this lot is perfect for Income producing complex. Property is in a much desired area within walking distance to the beach, time share resorts, restaurants and a ferry ride to Port Lucaya Market Place.

...read more on our website.

Lot Size: 32,250 sq ft Living Area: 32250 Maint. Fees: -

Subdivision: Bell Channel

Bay Unit

James Sarles Phone: (242) 727-8888

\$185,000 ID# 45771 View Online www.sarlesrealty.com