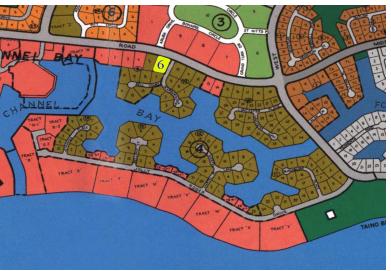

## Bell Channel Bay Multifamily Land

This lot is situated on Midshipman Road in the Bell Channel Bay Subdivision. Measured at 32,250...

This lot is situated on Midshipman Road in the Bell Channel Bay Subdivision. Measured at 32,250 square feet this lot is perfect for Income producing complex. Property is in a much desired area within walking distance to the beach, time share resorts, restaurants and a ferry ride to Port Lucaya Market Place.

...read more on our website.

Lot Size: 32,250 sq ft Living Area: 32250 Maint. Fees: -

Subdivision: Bell Channel

Bay Unit

James Sarles Phone: (242) 727-8888

\$185,000 ID# 45771 View Online www.sarlesrealty.com