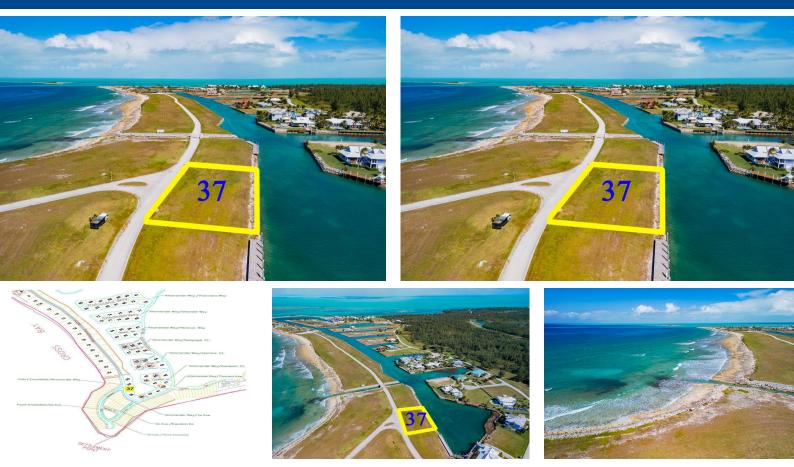

## This canal lot is located in the prestigious community of Old Bahama Bay and is one the few lots...

This canal lot is located in the prestigious community of Old Bahama Bay and is one the few lots available for re-sale. The lot has a total of 13,195 Square Feet and 125 Feet on the canal front with boat dockage already in place. This community is located in the West End of Grand Bahama Island and is adjacent to the Ginn Development. ...read more on our website.

Lot Size: 13,195 sq ft Maint. Fees: -Subdivision: West End / West Grand Bahama Features: Canal Front, Condo Fees/Home Owners Fees, Gated, Ocean front

Shelly Gardiner Phone: gardinershelly@gmail.com