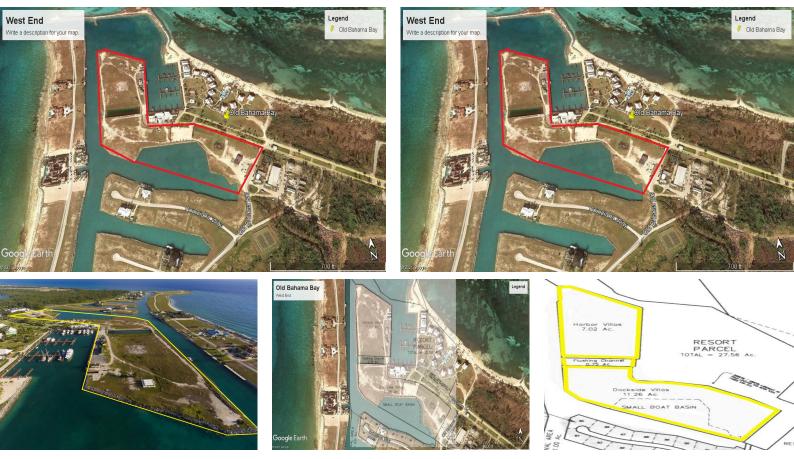

## **19** Acre Tourist Commercial Tract in the Heart of Old Bahama Bay, West End on Grand Bahama Island.

Located in the heart of Old Bahama Bay at the Western End of Grand Bahama Island is a unique 19 acre Prime Tourist Commercial property with endless possibilities for future development. Located 65 miles from West Palm Beach at the entrance of Old Bahama Bay this commercial tract is the current home of the fuel dock, customs, and immigration office and is ideally suited for a hotel or high-end condo development. The commercial acreage includes a deep-water canal suitable for boat slips and marina.

With its unique proximity to Old Bahama Bay, this property runs parallel to a high-end resort and there is also the convenience of the West End private airstrip, walking distance to the beach, and the privilege of utilizing the amenities at the resort. This Developers opportunity is Exclusively ...read more on our website. Lot Size: 19.03 Acres Maint. Fees: -Subdivision: West End / West Grand Bahama Features: Beach access, Canal Front, Dock, Ocean front