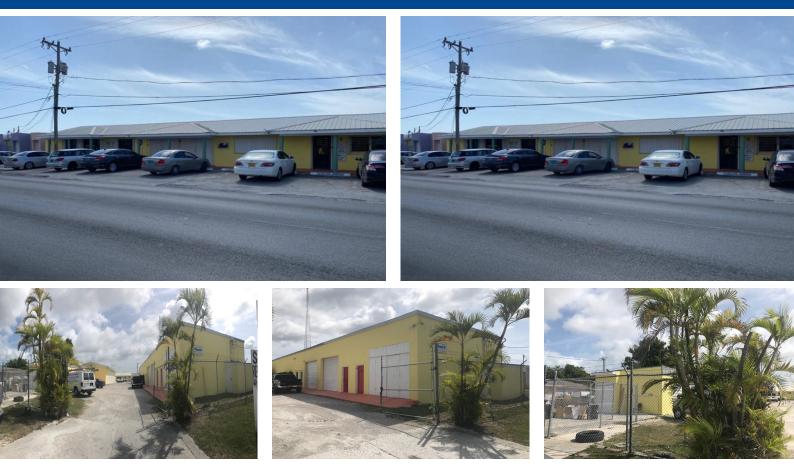

## Commercial Plaza II on the Busiest Street on the Island

## Freehold! Fully occupied, great income producing commercial plaza. Call Ina Simmons for details,...

Fully occupied Plaza for sale on a busiest street on the island. Tremendous income opportunity with potential for more! Ask me about the current rate of return on this property and you will be sold on it!...read more on our website. Lot Size: 25,000 sq ft Living Area: 10631 Maint. Fees: \$694.40 annually Subdivision: Civic Industrial Area