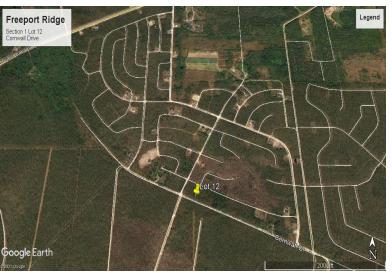

## Affordable Multi-family Land

Affordable Vacant Land available in the under developed Freeport Ridge Estates Subdivision. Call...

Affordable Vacant Land available in the under developed Freeport Ridge Estates Subdivision

The featured lot of land is located on Cornwall Drive off of Grand Bahama highway. This multifamily lot is measured at 11,400 square feet. Make an offer today!...read more on our website.

Lot Size: 11,400 sq ft Maint. Fees: -

Subdivision: Freeport

Ridge

James Sarles
Phone: (242) 727-8888
jamessarlesrealty@gmail.com

JAMES SARLES REALTY

\$15.000 ID# 42922 View Online www.sarlesrealty.com