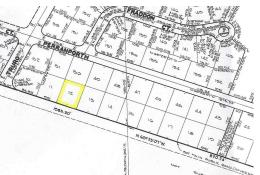

## Affordable Multi-family Land

Affordable Vacant Land available in the under developed Freeport Ridge Estates Subdivision. Call...

Affordable Vacant Land available in the under developed Freeport Ridge Estates Subdivision

The featured lot of land is located on Cornwall Drive off of Grand Bahama highway. This multifamily lot is measured at 11,400 square feet. Make an offer today!...read more on our website.

Lot Size: 11,400 sq ft Maint. Fees: -

Subdivision: Freeport

Ridge

James Sarles
Phone: (242) 727-8888
jamessarlesrealty@gmail.com

JAMES SARLES REALTY

\$15.000 ID# 42922 View Online www.sarlesrealty.com