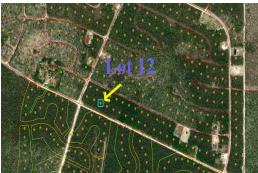

## Affordable Multi-family Land

Affordable Vacant Land available in the under developed Freeport Ridge Estates Subdivision. Call...

Affordable Vacant Land available in the under developed Freeport Ridge Estates Subdivision

The featured lot of land is located on Cornwall Drive off of Grand Bahama highway. This multifamily lot is measured at 11,400 square feet. Make an offer today!...read more on our website.

Lot Size: 11,400 sq ft Maint. Fees: -

Subdivision: Freeport

Ridge

James Sarles
Phone: (242) 727-8888
jamessarlesrealty@gmail.com

JAMES SARLES REALTY

\$15.000 ID# 42922 View Online www.sarlesrealty.com