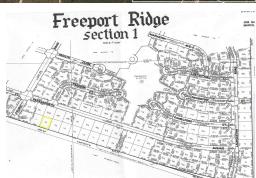

## Affordable Multi-family Land

Affordable Vacant Land available in the under developed Freeport Ridge Estates Subdivision. Call...

Affordable Vacant Land available in the under developed Freeport Ridge Estates Subdivision

The featured lot of land is located on Cornwall Drive off of Grand Bahama highway. This multifamily lot is measured at 11,400 square feet. Make an offer today!...read more on our website.

Lot Size: 11,400 sq ft Maint. Fees: -

Subdivision: Freeport

Ridge

James Sarles
Phone: (242) 727-8888
jamessarlesrealty@gmail.com

JAMES SARLES REALTY

\$15.000 ID# 42922 View Online www.sarlesrealty.com