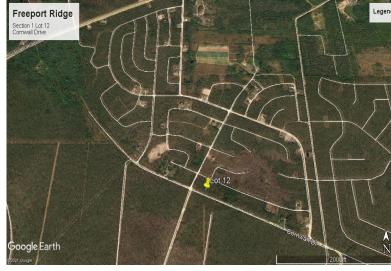

## Affordable Multi-family Land

Affordable Vacant Land available in the under developed Freeport Ridge Estates Subdivision. Call...

Affordable Vacant Land available in the under developed Freeport Ridge Estates Subdivision

The featured lot of land is located on Cornwall Drive off of Grand Bahama highway. This multifamily lot is measured at 11,400 square feet. Make an offer today!...read more on our website.

Lot Size: 11,400 sq ft Maint. Fees: -

Subdivision: Freeport

Ridge

James Sarles
Phone: (242) 727-8888
jamessarlesrealty@gmail.com

JAMES SARLES REALTY

\$15.000 ID# 42922 View Online www.sarlesrealty.com