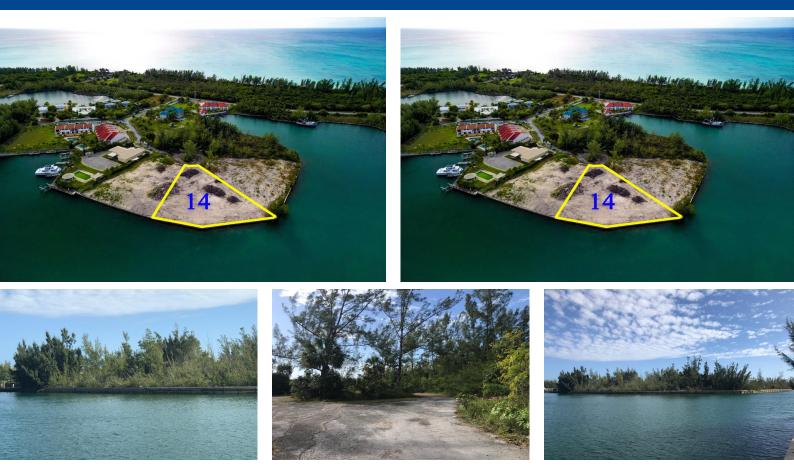

## 269' of seawall, high rise multi family zoning- beach, restaurants all in walking distance- ready...

Desirable waterfront location, 270 linear feet of seawall for dockage, walking distance from the beach and a great price! 2 other adjacent point lots/ in this cull de sac available. Wonderful beachfront restaurants and hotels in the immediate area. No property tax, high rise multifamily zoning. Ready for a developer!...read more on our website.