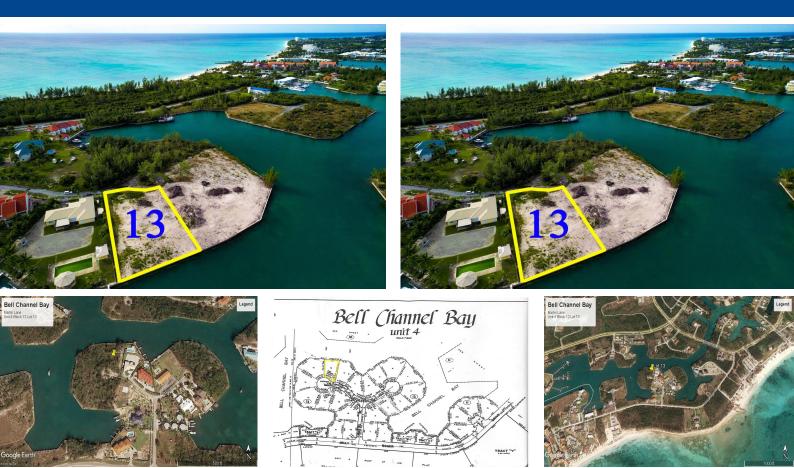

## MARTEL LANE – Canal Lot

## Bell Channel Bay Land with deep water dockage.

This lot is situated just off of Jolly Roger Drive in the Bell Channel Bay Subdivision. Measured at 24,996 square feet this lot boasts 140 feet of canal frontage. Property is in a much desired area within walking distance to the beach, time share resorts, restaurants and a ferry ride to Port Lucaya Market Place.

...read more on our website.

Lot Size: 24,966 sq ft Living Area: 0 Maint. Fees: -Subdivision: Bell Channel Bay Unit Features: Canal Front

James Sarles Phone: (242) 727-8888 jamessarlesrealty@gmail.com