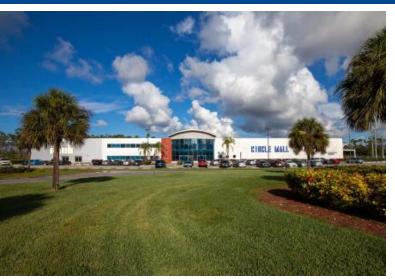

## Office Space for Lease – Centrally Located

Office Space for Lease - Centrally Located

Excellent space for a professional office. Conveniently located at the RayVin Mall (formerly Circle Mall) in Central Freeport, close to downtown with easy access to the harbour and the west end of Grand Bahama. Freeport is only 85 miles from West Palm Beach.

Private entrance with ample parking available. The office is located on the second floor with high ceilings and an abundance of natural light. A very comfortable work environment. Includes 2 offices, conference room, reception area, file room and staff area. Can be leased for use in conjunction with the 21,000 sq ft retail commercial space on the ground floor. See our listing #34437...read more on our website.