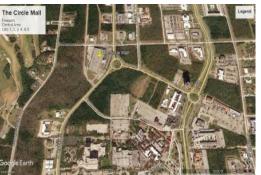

## Office Space for Lease – Centrally Located

Office Space for Lease - Centrally Located

Excellent space for a professional office. Conveniently located at the RayVin Mall (formerly Circle Mall) in Central Freeport, close to downtown with easy access to the harbour and the west end of Grand Bahama. Freeport is only 85 miles from West Palm Beach.