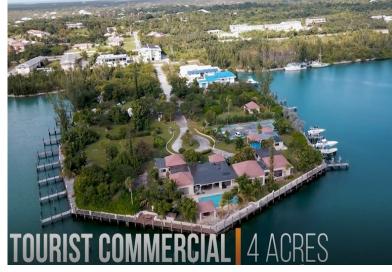

## Point Yacht Club

Grand Bahama Island Commercial Marina Hotel Opportunity Located 74 Nautical Miles from West Palm...

Located in the heart of Port Lucaya Tourist area only 74 Nautical Miles from Florida is Point Yacht Club. Point Yacht Club is in walking distance to Grand Lucayan Hotel and Port Lucaya Marketplace. The property is zoned Tourist Commercial and sits on a 4 acre penninsula with 50 dock slips, a 6,000 square foot main house, tennis court and 1,200 square foot guest quarters. Each slip can accommodate a 50 foot boat. This is a unique opportunity to build a condo hotel or rental units on this prime property. Point Yacht Club entrance is Bell Channel which has deep water for large yachts. The owner of Point Yacht Club has obtained permission to build an income producing boat storage on the property and the materials are on the island. The property is Exclusively Listed by James Sarles Realty f...read more on our website.