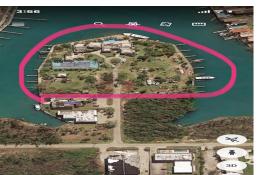

## Point Yacht Club

Grand Bahama Island Commercial Marina Hotel Opportunity Located 74 Nautical Miles from West Palm...

Located in the heart of Port Lucaya Tourist area only 74 Nautical Miles from Florida is Point Yacht Club. Point Yacht Club is in walking distance to Grand Lucayan Hotel and Port Lucaya Marketplace. The property is zoned Tourist Commercial and sits on a 4 acre penninsula with 50 dock slips, a 6,000 square foot main house, tennis court and 1,200 square foot guest quarters. Each slip can accommodate a 50 foot boat. This is a unique opportunity to build a condo hotel or rental units on this prime property. Point Yacht Club entrance is Bell Channel which has deep water for large yachts. The owner of Point Yacht Club has obtained permission to build an income producing boat storage on the property and the materials are on the island. The property is Exclusively Listed by James Sarles Realty f...read more on our website.