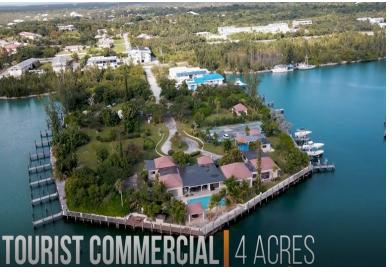

## Point Yacht Club

Grand Bahama Island Commercial Marina Hotel Opportunity Located 74 Nautical Miles from West Palm...

Located in the heart of Port Lucaya Tourist area only 74 Nautical Miles from Florida is Point Yacht Club. Point Yacht Club is in walking distance to Grand Lucayan Hotel and Port Lucaya Marketplace. The property is zoned Tourist Commercial and sits on a 4 acre penninsula with 50 dock slips, a 6,000 square foot main house, tennis court and 1,200 square foot guest quarters. Each slip can accommodate a 50 foot boat. This is a unique opportunity to build a condo hotel or rental units on this prime property. Point Yacht Club entrance is Bell Channel which has deep water for large yachts. The owner of Point Yacht Club has obtained permission to build an income producing boat storage on the property and the materials are on the island. The property is Exclusively Listed by James Sarles Realty f...read more on our website.