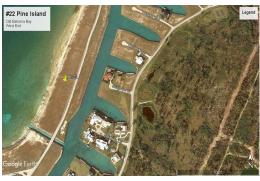

## **Exclusive Canal Lot for Sale in Beautiful Grand Bahama Island**

Discover your slice of paradise just 70 miles from Florida! This stunning canal lot is situated in a prestigious gated community, offering 146 feet on the water with deep water dockage for your boat and direct access to the open sea. This spacious lot measured at 52,510 sq ft or 1.2 Acres is perfect for building your dream Bahamian home or a lucrative rental property.

Subdivision: West End / West Grand Bahama Features: Canal Front, Gated, Ocean front

Shelly Gardiner Phone: gardinershelly@gmail.com

\$525,000 ID# 39468 <u>View Online</u> www.sarlesrealty.com