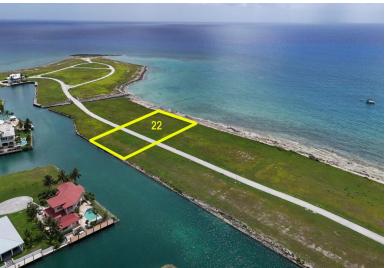

## **Exclusive Canal Lot for Sale in Beautiful Grand Bahama Island**

Discover your slice of paradise just 70 miles from Florida! This stunning canal lot is situated in a prestigious gated community, offering 146 feet on the water with deep water dockage for your boat and direct access to the open sea. This spacious lot measured at 52,510 sq ft or 1.2 Acres is perfect for building your dream Bahamian home or a lucrative rental property.

Gated Community: Enjoy peace of mind in a secure, private environment.

Ready for Building: Infrastructure and utilities are in place, so you can start construction immediately.

Lot Size: 52,510 sq ft Maint. Fees: -