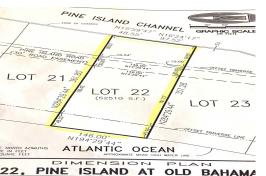

## **Exclusive Canal Lot for Sale in Beautiful Grand Bahama Island**

Discover your slice of paradise just 70 miles from Florida! This stunning canal lot is situated in a prestigious gated community, offering 146 feet on the water with deep water dockage for your boat and direct access to the open sea. This spacious lot measured at 52,510 sq ft or 1.2 Acres is perfect for building your dream Bahamian home or a lucrative rental property.

Gated Community: Enjoy peace of mind in a secure, private environment.

Ready for Building: Infrastructure and utilities are in place, so you can start construction immediately.

Lot Size: 52,510 sq ft Maint. Fees: -