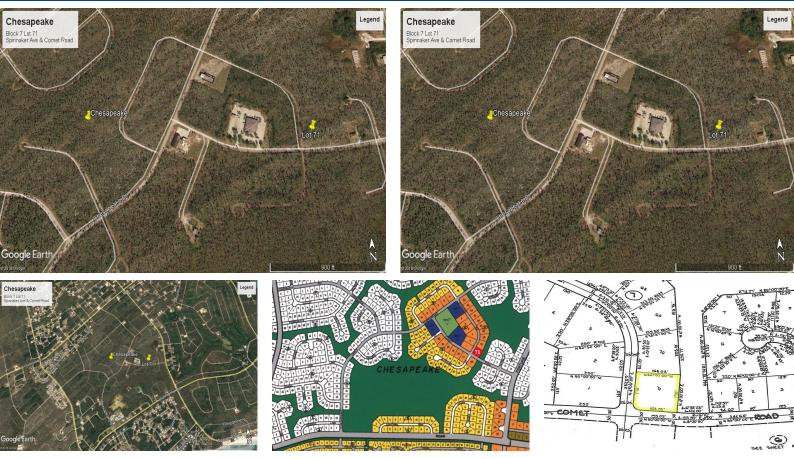

## Chesapeake Multi Family

## This multifamily vacant lot is located in well developed subdivision of Chesapeake. This property...

This multifamily vacant lot is located in well developed subdivision of Chesapeake. This property is a great investment and is 28,565 sq ft and is nearby, gas stations, schools, churches, beaches, nightlife and entertainment!...read more on our website.

Lot Size: 28,565 sq ft Maint. Fees: 162 Subdivision: Chesapeake

Phone: (242) 727-8888 jamessarlesrealty@gmail.com

\$40.000 ID# 35283 <u>View Online</u> www.sarlesrealty.com

Ph: (242) 351-9081 | Web: www.sarlesrealty.com