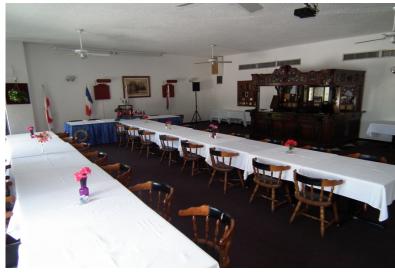

## PRICE REDUCED!!! HISTORIC INVESTMENT OPPORTUNITY!

Own a piece of History! Situated on the corner of West Sunrise Highway and Atlantic Drive, nestled near a pristine and diverse neighborhood to the West and South, with our new expanding business district a quarter mile away, Ruby Swiss is one of Grand Bahamas most popular restaurant establishments. This historic restaurant has been around for over 40 years and serves local and international clients. Under this 7700 square feet, you have a private dining room that can seat up to 100 persons, an open floor dining room, a large mahogany wrap-a-round bar, extensive wood work in the ceiling, along with a large kitchen area for baking and cooking. Also,added to this property is a back up generator. The restaurant itself sits on over an acre of land. This business establishment is in a prim...read more on our website.