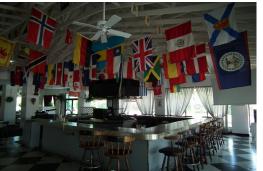

## PRICE REDUCED!!! HISTORIC INVESTMENT OPPORTUNITY!

Own a piece of History! Situated on the corner of West Sunrise Highway and Atlantic Drive, nestled near a pristine and diverse neighborhood to the West and South, with our new expanding business district a quarter mile away, Ruby Swiss is one of Grand Bahamas most popular restaurant establishments. This historic restaurant has been around for over 40 years and serves local and international clients. Under this 7700 square feet, you have a private dining room that can seat up to 100 persons, an open floor dining room, a large mahogany wrap-a-round bar, extensive wood work in the ceiling, along with a large kitchen area for baking and cooking. Also,added to this property is a back up generator. The restaurant itself sits on over an acre of land. This business establishment is in a prim...read more on our website.