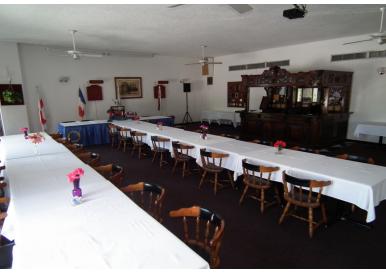

## PRICE REDUCED!!! HISTORIC INVESTMENT OPPORTUNITY!

Own a piece of History! Situated on the corner of West Sunrise Highway and Atlantic Drive, nestled near a pristine and diverse neighborhood to the West and South, with our new expanding business district a quarter mile away, Ruby Swiss is one of Grand Bahamas most popular restaurant establishments. This historic restaurant has been around for over 40 years and serves local and international clients. Under this 7700 square feet, you have a private dining room that can seat up to 100 persons, an open floor dining room, a large mahogany wrap-a-round bar, extensive wood work in the ceiling, along with a large kitchen area for baking and cooking. Also,added to this property is a back up generator. The restaurant itself sits on over an acre of land. This business establishment is in a prim...read more on our website.