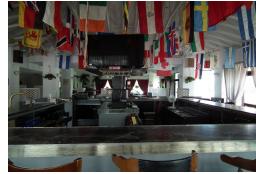

## PRICE REDUCED!!! HISTORIC INVESTMENT OPPORTUNITY!

Own a piece of History! Situated on the corner of West Sunrise Highway and Atlantic Drive, nestled near a pristine and diverse neighborhood to the West and South, with our new expanding business district a quarter mile away, Ruby Swiss is one of Grand Bahamas most popular restaurant establishments. This historic restaurant has been around for over 40 years and serves local and international clients. Under this 7700 square feet, you have a private dining room that can seat up to 100 persons, an open floor dining room, a large mahogany wrap-a-round bar, extensive wood work in the ceiling, along with a large kitchen area for baking and cooking. Also,added to this property is a back up generator. The restaurant itself sits on over an acre of land. This business establishment is in a prim...read more on our website.