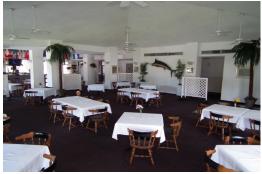

## PRICE REDUCED!!! HISTORIC INVESTMENT OPPORTUNITY!

Own a piece of History! Situated on the corner of West Sunrise Highway and Atlantic Drive, nestled near a pristine and diverse neighborhood to the West and South, with our new expanding business district a quarter mile away, Ruby Swiss is one of Grand Bahamas most popular restaurant establishments. This historic restaurant has been around for over 40 years and serves local and international clients. Under this 7700 square feet, you have a private dining room that can seat up to 100 persons, an open floor dining room, a large mahogany wrap-a-round bar, extensive wood work in the ceiling, along with a large kitchen area for baking and cooking. Also,added to this property is a back up generator. The restaurant itself sits on over an acre of land. This business establishment is in a prim...read more on our website.