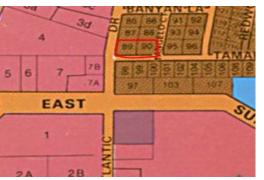

## 2 Multi-Family Lots on Main Road

TWO GREAT LOTS NEAR EAST SUNRISE HIGHWAY, SHOPPING PLAZA, MOVIE THEATRE, AND RESTAURANTS!

EACH LOT IS NEAR 1/2 ACRE AND MAY BE PURCHASED SEPARATELY OR TOGETHER. THESE LOTS ARE A GREAT SIZE TO BUILD NICE UNITS. MULTIPLE DUPLEXES,4 OR 6 PLEX OR COMBINATION. TAKE ADVANTAGE OF THE LOCATION NEAR RESTAURANTS, MAIN HIGHWAY GAS STATION, RETAIL SHOPS. WITH THE RIGHT BUSINESS PLAN THIS COULD BE AN IDEAL LOCATION SHARING THE SAME STREET WITH A RND SHOPPING PLAZA, INSURANCE COMPANY AND CABLE COMPANY....read more on our website.

Bedrooms: 1
Bathrooms: 1
Lot Size: 300x130
Living Area: 39212
Maint. Fees: 400 each.

Subdivision: Freeport

Dwayne King Phone: (242)441-3877 dwaynekingsales@gmail.com

\$140.000 ID# 34720 <u>View Online</u> www.sarlesrealty.com