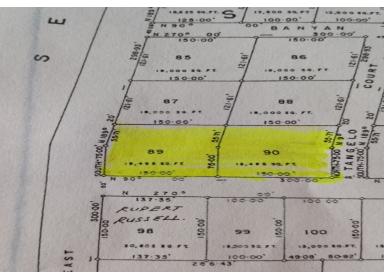

## 2 Multi-Family Lots on Main Road

TWO GREAT LOTS NEAR EAST SUNRISE HIGHWAY, SHOPPING PLAZA, MOVIE THEATRE, AND RESTAURANTS!

EACH LOT IS NEAR 1/2 ACRE AND MAY BE PURCHASED SEPARATELY OR TOGETHER. THESE LOTS ARE A GREAT SIZE TO BUILD NICE UNITS. MULTIPLE DUPLEXES,4 OR 6 PLEX OR COMBINATION. TAKE ADVANTAGE OF THE LOCATION NEAR RESTAURANTS, MAIN HIGHWAY GAS STATION, RETAIL SHOPS. WITH THE RIGHT BUSINESS PLAN THIS COULD BE AN IDEAL LOCATION SHARING THE SAME STREET WITH A RND SHOPPING PLAZA, INSURANCE COMPANY AND CABLE COMPANY....read more on our website.

Bedrooms: 1
Bathrooms: 1
Lot Size: 300x130
Living Area: 39212
Maint. Fees: 400 each.

Subdivision: Freeport

Dwayne King Phone: (242)441-3877 dwaynekingsales@gmail.com

\$140.000 ID# 34720 <u>View Online</u> www.sarlesrealty.com