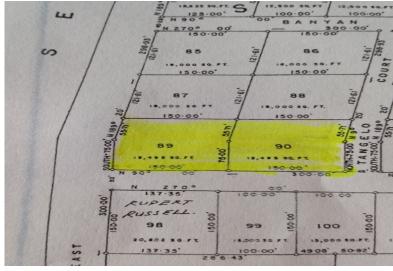

## 2 Multi-Family Lots on Main Road

TWO GREAT LOTS NEAR EAST SUNRISE HIGHWAY, SHOPPING PLAZA, MOVIE THEATRE, AND RESTAURANTS!

EACH LOT IS NEAR 1/2 ACRE AND MAY BE PURCHASED SEPARATELY OR TOGETHER. THESE LOTS ARE A GREAT SIZE TO BUILD NICE UNITS. MULTIPLE DUPLEXES,4 OR 6 PLEX OR COMBINATION. TAKE ADVANTAGE OF THE LOCATION NEAR RESTAURANTS, MAIN HIGHWAY GAS STATION, RETAIL SHOPS. WITH THE RIGHT BUSINESS PLAN THIS COULD BE AN IDEAL LOCATION SHARING THE SAME STREET WITH A RND SHOPPING PLAZA, INSURANCE COMPANY AND CABLE COMPANY....read more on our website.

Bedrooms: 1
Bathrooms: 1
Lot Size: 300x130
Living Area: 39212
Maint. Fees: 400 each.

Subdivision: Freeport

Dwayne King Phone: (242)441-3877 dwaynekingsales@gmail.com

\$140.000 ID# 34720 <u>View Online</u> www.sarlesrealty.com