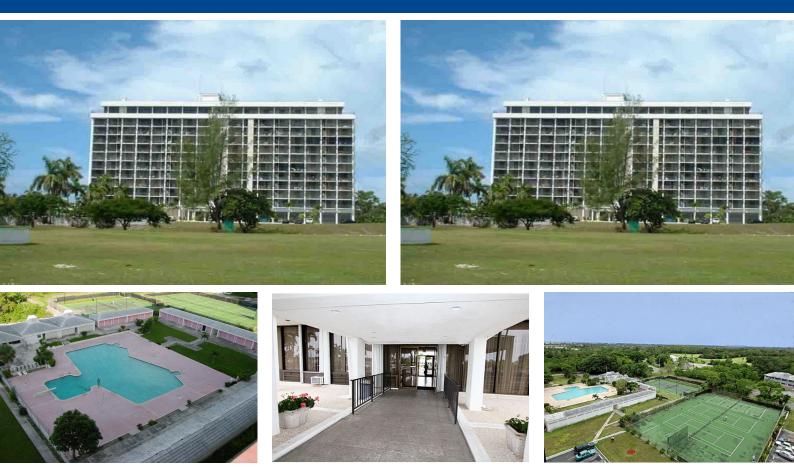

## Two joined condos with magnificent views

Lucayan Towers, located close the Port Lucaya Marketplace & Marina, has some of the best views on the island. The building has 24hr security and friendly front desk staff. This large, originally two bedroom, two bath condo has a balcony in each room including the dining room and boasts spectacular vista views of the island. This residence is made into a one bedroom with a formal Dining Room but can be easily converted back into a second bedroom or used as is. Enjoy your leisure time with 3 tennis courts, a large swimming pool and 24 hr security with front desk....read more on our website.

Bedrooms: 3 Bathrooms: 3 Maint. Fees: 1001-\$1198.49 quarterly 1003 - \$864.03 quarterly Subdivision: Greening Glade Features: Condo Fees/Home Owners Fees, Furnished, Golf Course, Pool, Tennis Court, Turnkey