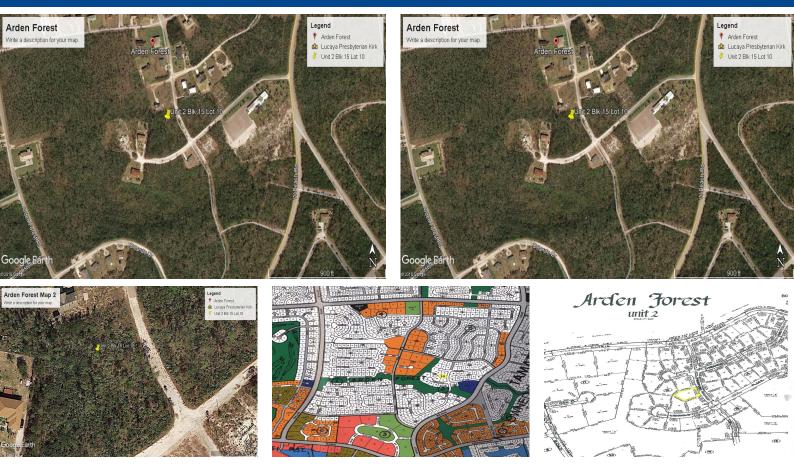

## Motivated Seller! Arden Forest Lot

Great Investment opportunity, even an ideal location for your first home. This single-family lot is approximately 22,200 square feet, which is about .51 acres. Located just off a paved road, this lot is close to homes, so getting full utilities will not be a problem. Call for viewing and to make offers. This lot won't be available long!...read more on our website.

Lot Size: 22,200 sq ft Maint. Fees: 0 Subdivision: Arden Forest

Tiffany Smith Phone: kekris4@gmail.com