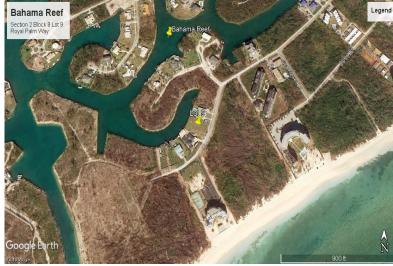

## **Bahama Reef Dream Lot!**

Bahamas Waterfront Property: This Grand Bahama vacant land is situated on Royal Palm Way in the Bahama Reef Yacht & Country Club subdivision with its many Bahamas luxury homes and properties. Here is the perfect location in Freeport, Grand Bahama to construct a Bahamas island style estate home with pool and ample seawall space to install a boat dock/lift. Bahamas Real Estate: This 19,000 sq ft Single-family zoned prime Freeport Bahamas. Great location for a second home in the Bahamas or as a primary Bahamas Home. For the yachtsman, this Freeport, Bahamas property offers excellent opportunities for water related activities....read more on our website.

Lot Size: 19,040 sq ft approximate

Maint. Fees: -

Subdivision: Bahama Reef Yacht and Country Club Features: Canal Front

Shelly Gardiner
Phone:
gardinershelly@gmail.com

\$350.000 ID# 34436 <u>View Online</u> www.sarlesrealty.com