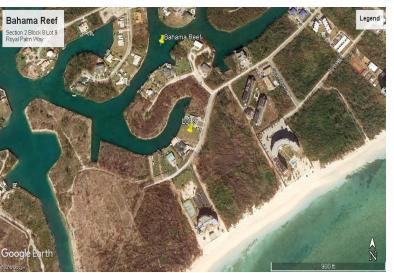

## **Bahama Reef Dream Lot!**

Bahamas Waterfront Property: This Grand Bahama vacant land is situated on Royal Palm Way in the Bahama Reef Yacht & Country Club subdivision with its many Bahamas luxury homes and properties. Here is the perfect location in Freeport, Grand Bahama to construct a Bahamas island style estate home with pool and ample seawall space to install a boat dock/lift. Bahamas Real Estate: This 19,000 sq ft Single-family zoned prime Freeport Bahamas. Great location for a second home in the Bahamas or as a primary Bahamas Home. For the yachtsman, this Freeport, Bahamas property offers excellent opportunities for water related activities....read more on our website.

Lot Size: 19,040 sq ft approximate

Maint. Fees: -

Subdivision: Bahama Reef Yacht and Country Club Features: Canal Front

Shelly Gardiner
Phone:
gardinershelly@gmail.com

\$350.000 ID# 34436 <u>View Online</u> www.sarlesrealty.com