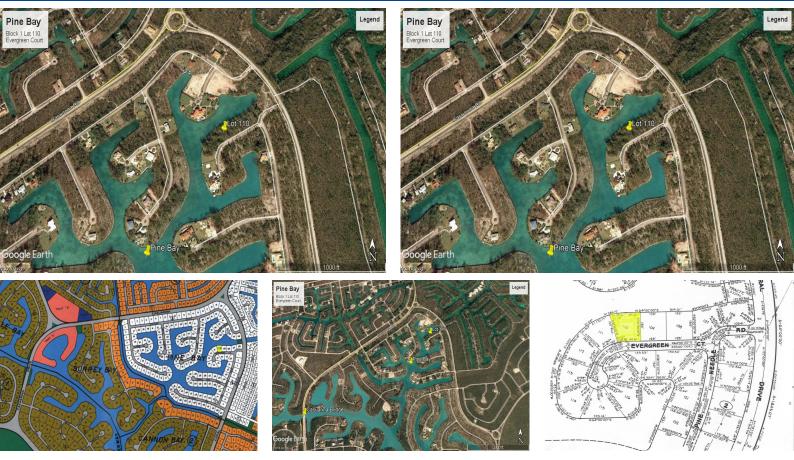

## Pine Bay Waterfront Land

Great Single Family canal property with wide canals.

This very large canal property is located in the Pine Bay area on Evergreen Court and is just under half an acre. Pine Bay is quickly developing neighborhood with upscale homes on wide waterways. This lot boasts over 149 feet on the water. Call us today for more info....read more on our website.

Lot Size: 19,605 sq ft or 0.45 Acre Maint. Fees: Paid in Full Subdivision: Pine Bay Features: Canal Front

Dwayne King Phone: (242)441-3877 dwaynekingsales@gmail.com