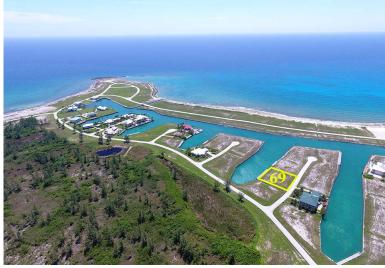

## Water Front Lot in Old Bahama Bay

The 150 acres that make up Old Bahama Bay have been designed to include everything you want in a tropical paradise. There are many outstanding features that make Old Bahama Bay an ideal choice for your second residence or vacation home. If you're a yacht owner, you'll truly appreciate that every home site has its own private dock. This lot is measured at a little over a quarter of an acre and offers 115 feet of ocean with dockage along a private 8 foot deep canal.

Lot Size: 14,500 sq ft Maint. Fees: -

Subdivision: West End / West Grand Bahama Features: Canal Front,

Dock

Shelly Gardiner Phone: gardinershelly@gmail.com

\$315.000 ID# 34102 <u>View Online</u> www.sarlesrealty.com