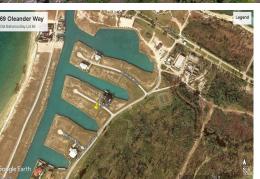

## 69 Oleander Way Vacant Lot

Lot Size: 14,500 sq ft Maint. Fees: -

Subdivision: West End / West Grand Bahama Features: Canal Front,

Dock

Shelly Gardiner Phone: gardinershelly@gmail.com

\$315.000 ID# 34102 <u>View Online</u> www.sarlesrealty.com