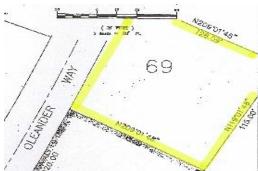

## 69 Oleander Way Vacant Lot

## Water Front Lot in Old Bahama Bay

The 150 acres that make up Old Bahama Bay have been designed to include everything you want in a tropical paradise. There are many outstanding features that make Old Bahama Bay an ideal choice for your second residence or vacation home. If you're a yacht owner, you'll truly appreciate that every home site has its own private dock. This lot is measured at a little over a quarter of an acre and offers 115 feet of ocean with dockage along a private 8 foot deep canal.

Lot Size: 14,500 sq ft Maint. Fees: -

Subdivision: West End / West Grand Bahama Features: Canal Front,

Dock

Shelly Gardiner Phone: gardinershelly@gmail.com

\$315.000 ID# 34102 <u>View Online</u> www.sarlesrealty.com