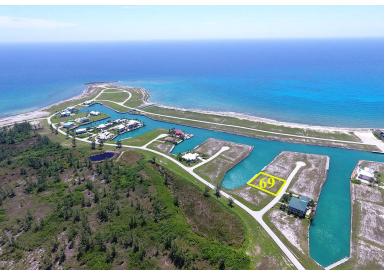

## Water Front Lot in Old Bahama Bay

The 150 acres that make up Old Bahama Bay have been designed to include everything you want in a tropical paradise. There are many outstanding features that make Old Bahama Bay an ideal choice for your second residence or vacation home. If you're a yacht owner, you'll truly appreciate that every home site has its own private dock. This lot is measured at a little over a quarter of an acre and offers 115 feet of ocean with dockage along a private 8 foot deep canal.

Lot Size: 14,500 sq ft Maint. Fees: -

Subdivision: West End / West Grand Bahama Features: Canal Front,

Dock

Shelly Gardiner Phone: gardinershelly@gmail.com

\$315.000 ID# 34102 <u>View Online</u> www.sarlesrealty.com