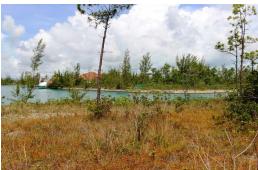

## Lots/Acreage in Grand Bahama/Freeport

This canal front lot in Pine Bay is a great lot if you're looking to live on the water. This single-family lot has 100ft of canal front and is 19,117 square feet in size, just minutes away from Barbary Beach. This property is a great buy and won't be on the market long. Call today....read more on our website.

Bedrooms: 0 Bathrooms: 0 Lot Size: 19117 Living Area: 19117 Subdivision: Pine Bay

Features: None

James Sarles Phone: (242) 727-8888 jamessarlesrealty@gmail.com

**\$89.000 ID# 33827** <u>View Online</u> **www.sarlesrealty.com**