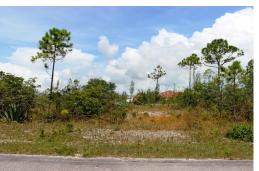

## Lots/Acreage in Grand Bahama/Freeport

This canal front lot in Pine Bay is a great lot if you're looking to live on the water. This single-family lot has 100ft of canal front and is 19,117 square feet in size, just minutes away from Barbary Beach. This property is a great buy and won't be on the market long. Call today....read more on our website.

Bedrooms: 0 Bathrooms: 0 Lot Size: 19117 Living Area: 19117 Subdivision: Pine Bay

Features: None

James Sarles Phone: (242) 727-8888 jamessarlesrealty@gmail.com

**\$89.000 ID# 33827** <u>View Online</u> **www.sarlesrealty.com**