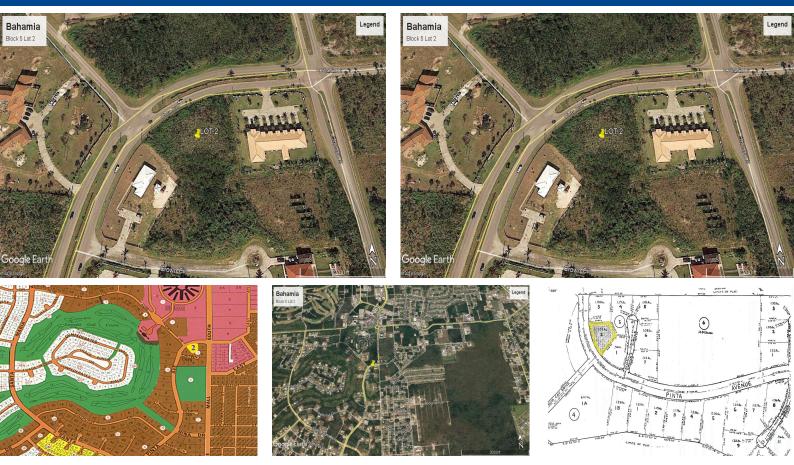

## Pinta Avenue Property

## **Amazing Deal!**

This property is a developer's dream!!!!!! A deal that cannot be passed up! With a little over an acres in land this multi family lot will make an ideal investment property. Located in Bahamia, this property is situated just off of South Mall Dive on Pinta Avenue. Don't miss out on this great opportunity. . Call to today for more information....read more on our website.

Lot Size: 1.02 Acres Maint. Fees: -Subdivision: Bahamia

James Sarles Phone: (242) 727-8888 jamessarlesrealty@gmail.com