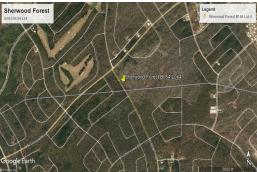

## **Great Investment in your Future**

This Single family zoned property is an ideal investment lot for future development. This great buy is located in the subdivision of Sherwood Forest and has over 10,000 square feet. It is centered between Midshipman road and East Sunrise highway. This lot is located near gas stations, grocery store, convenience stores, beautiful beaches, churches, and is a great area for an individual or family and is listed at \$15,000. If you are interested in this steal of a deal, contact me for more information!...read more on our website.