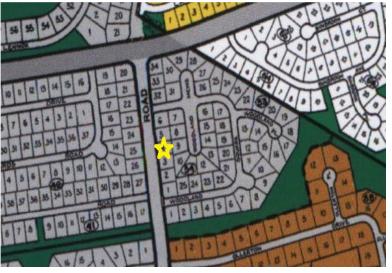

## **Great Investment in your Future**

This Single family zoned property is an ideal investment lot for future development. This great buy is located in the subdivision of Sherwood Forest and has over 10,000 square feet. It is centered between Midshipman road and East Sunrise highway. This lot is located near gas stations, grocery store, convenience stores, beautiful beaches, churches, and is a great area for an individual or family and is listed at \$15,000. If you are interested in this steal of a deal, contact me for more information!...read more on our website.