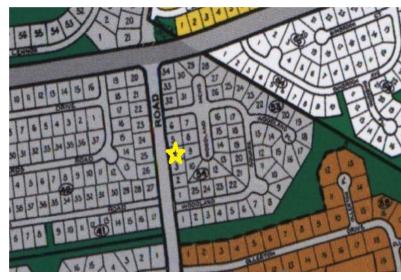

## **Great Investment in your Future**

This Single family zoned property is an ideal investment lot for future development. This great buy is located in the subdivision of Sherwood Forest and has over 10,000 square feet. It is centered between Midshipman road and East Sunrise highway. This lot is located near gas stations, grocery store, convenience stores, beautiful beaches, churches, and is a great area for an individual or family and is listed at \$15,000. If you are interested in this steal of a deal, contact me for more information!...read more on our website.