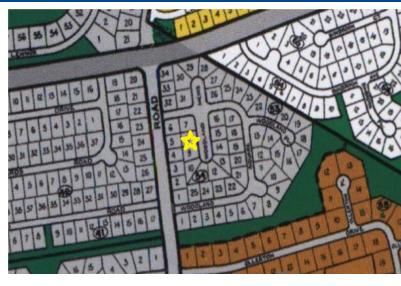

## Sherwood Forest Lot

## **Great Investment for the future!**

This will be a perfect site for you future dream home. This great buy is located in the subdivision of Sherwood Forest. It is centered between Midshipman road and East Sunrise highway. This lot is located near gas stations, grocery store, convenience stores, beautiful beaches, churches, and is a great area for an individual or family. If you are interested in this steal of a deal, contact me for more information!

...read more on our website.

Lot Size: 10800 Living Area: 10800 Maint. Fees: 90 per year Subdivision: Sherwood

Forest

James Sarles
Phone: (242) 727-8888
jamessarlesrealty@gmail.com

\$15.000 ID# 32593 View Online www.sarlesrealty.com