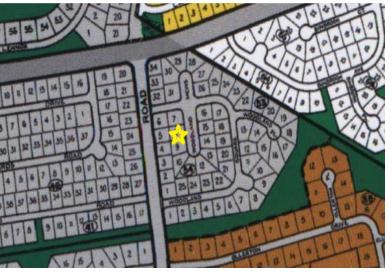

## Sherwood Forest Lot

## **Great Investment for the future!**

This will be a perfect site for you future dream home. This great buy is located in the subdivision of Sherwood Forest. It is centered between Midshipman road and East Sunrise highway. This lot is located near gas stations, grocery store, convenience stores, beautiful beaches, churches, and is a great area for an individual or family. If you are interested in this steal of a deal, contact me for more information!

...read more on our website.

Lot Size: 10800 Living Area: 10800 Maint. Fees: 90 per year Subdivision: Sherwood

Forest

James Sarles
Phone: (242) 727-8888
jamessarlesrealty@gmail.com

\$15.000 ID# 32593 View Online www.sarlesrealty.com