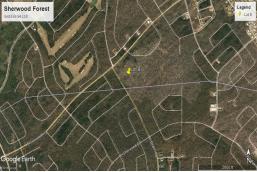

## Sherwood Forest Lot

## **Great Investment for the future!**

This will be a perfect site for you future dream home. This great buy is located in the subdivision of Sherwood Forest. It is centered between Midshipman road and East Sunrise highway. This lot is located near gas stations, grocery store, convenience stores, beautiful beaches, churches, and is a great area for an individual or family. If you are interested in this steal of a deal, contact me for more information!

...read more on our website.

Lot Size: 10800 Living Area: 10800 Maint. Fees: 90 per year Subdivision: Sherwood

Forest

James Sarles
Phone: (242) 727-8888
jamessarlesrealty@gmail.com

\$15.000 ID# 32593 View Online www.sarlesrealty.com