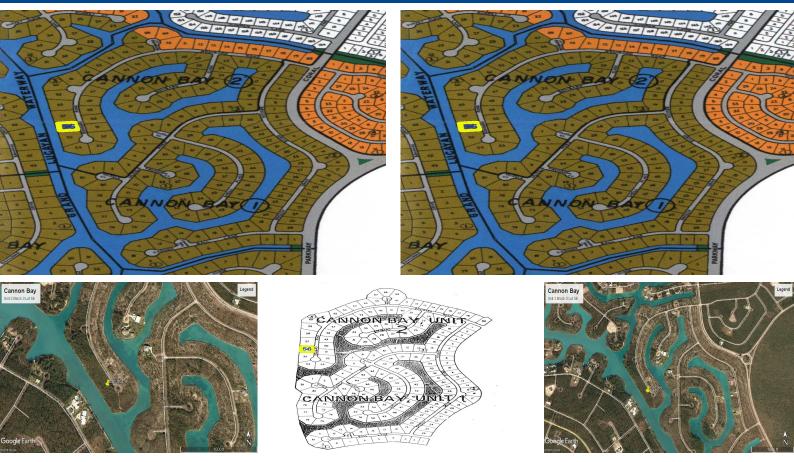

## **Cannon Bay Waterfront Land**

Located in Cannon Bay Subdivision just off of the Grand Lucayan Waterway this waterfront property boasts over 250' of Canal frontage. This piece of property is situated in an area zoned for multifamily high rise. This area is very quiet and the perfect spot for someone with a boat. Measured a little under an acre this lot presents an excellent opportunity for anyone wishing to build anything from a high end single family home to a small Bed and Breakfast Inn....read more on our website.

Lot Size: 43,000 sq ft Maint. Fees: -Subdivision: Cannon Bay Features: Canal Front

Shelly Gardiner Phone: gardinershelly@gmail.com