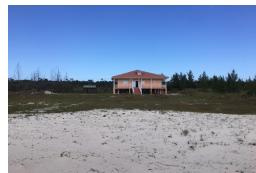

## East End Grand Bahama Commercial Opportunity

**East End Grand Bahama Commercial Opportunity** 

Own your own piece of paradise with this ocean front 2 acre tract. This large beachfront tract overlooks tranquil turquoise seas in East End on Grand Bahama Island. This property is situated in Mount Pleasant, 2 Miles east of Stat Oil and is sits on the southern side of the island.

The property has open zoning and may be used for just about any type of development pending Bahamas Government approval. The property has its own fresh water well and septic tank in place. Presently there is a 3 bed 3 bath 2,200 square foot Cottage. Directly on the beach is a studio cabin and beach bar. Pilings are in place for 3 hammocks and a volley ball net....read more on our website.