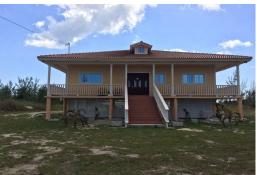

The property has open zoning and may be used for just about any type of development pending Bahamas Government approval. The property has its own fresh water well and septic tank in place. Presently there is a 3 bed 3 bath 2,200 square foot Cottage. Directly on the beach is a studio cabin and beach bar. Pilings are in place for 3 hammocks and a volley ball net....read more on our website.