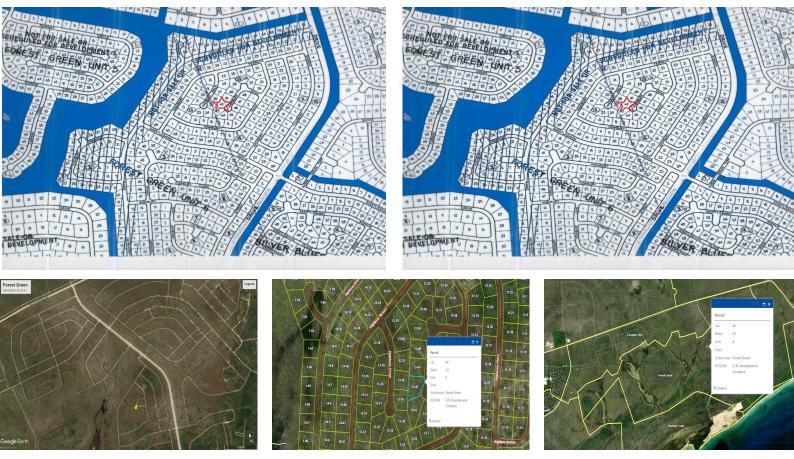

## Forest Green Vacant Land

## Affordable Land Near Carnival Cruise Port â€" Prime Opportunity!

Situated near the Carnival Cruise Port, this 16,958 sq ft property offers an unbeatable location with easy access to a vibrant area teeming with potential for growth and development. Zoned for single-family residential use, this land is ideal for building your dream home or an investment property. Although utilities are not currently in place, this presents an incredible opportunity to develop the property to suit your specific needs and preferences. Priced to sell, this land offers an affordable entry into the real estate market. Don't miss out on the chance to own a piece of prime land near the Carnival Cruise Port, where the possibilities are endless....read more on our website.

Lot Size: 16,958 sq ft Maint. Fees: -Subdivision: Freeport

Tiffany Smith Phone: kekris4@gmail.com