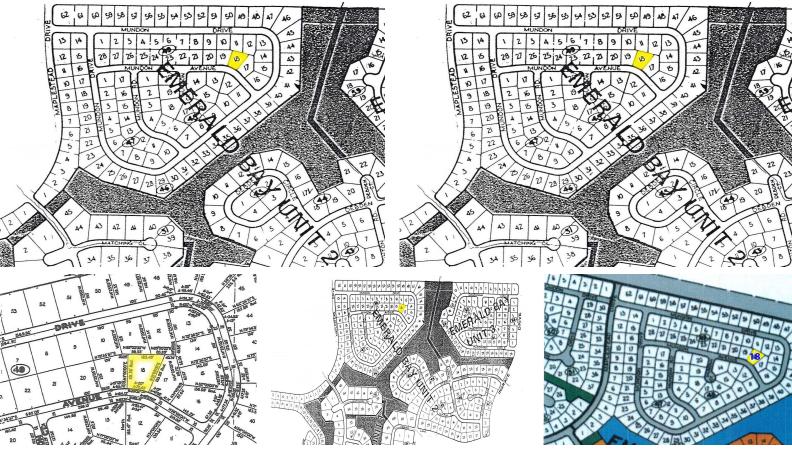

## Emerald Bay Lot

## Affordable Single Family Lot For Sale

This Emerald Bay single family lot is situated just over the Casuarina Bridge and is located on Mundon Avenue. Emerald Bay is a very quiet neighborhood, consisting of moderately sized homes prefect for raising a family. This subdivision is just a few minutes away from Port Lucaya Marketplace, the International Airport and the University of the Bahamas....read more on our website.

Lot Size: 13,434 sq ft Maint. Fees: \$100 Subdivision: Emerald Bay

Tiffany Smith Phone: kekris4@gmail.com

\$20.000 ID# 29324 View Online www.sarlesrealty.com