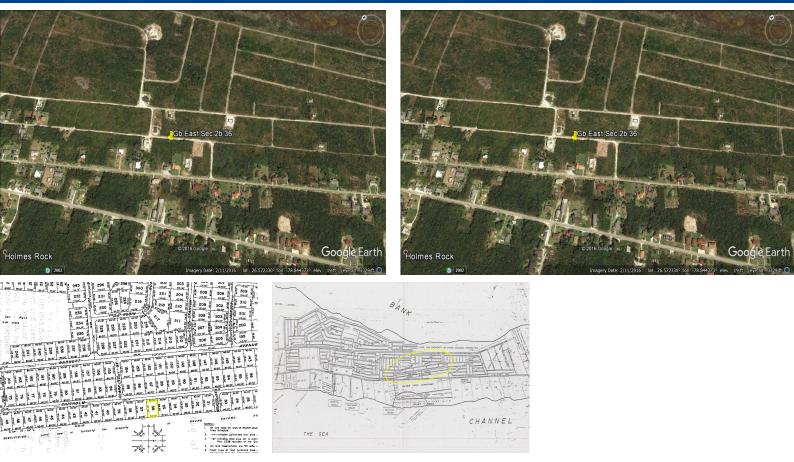

## Grand Bahama East 2B

## This single family lot is located in the western end of the island in the community of Holmes Rock....

This single family lot is located in the western end of the island in the community of Holmes Rock. Holmes Rock is a quaint settlement with rich family heritage and values. There are nearby homes surrounding this lot. Will be great for anyone trying to get back to their roots....read more on our website.

Maint. Fees: -Subdivision: West End / West Grand Bahama

James Sarles Phone: (242) 727-8888 jamessarlesrealty@gmail.com

**\$9.500 ID# 29146** <u>View Online</u> www.sarlesrealty.com

Ph: (242) 351-9081 | Web: www.sarlesrealty.com