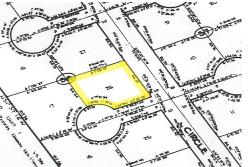

## Affordable Residential Vacant Land on Grand Bahama Island

Affordable Single Family Residential property sits on Skimmer Circle in Yeoman Wood Subdivision. This lot is situation on just off of Fiddlers Green in Yeoman Wood a nicely developing neighborhood. This 8,050 square feet lot is zoned single family and is perfect for a nice Single Family Home....read more on our website.

Lot Size: 8,050 sq ft Maint. Fees: -Subdivision: Yeoman

Wood

James Sarles
Phone: (242) 727-8888
jamessarlesrealty@gmail.com

\$15.000 ID# 27887 <u>View Online</u> www.sarlesrealty.com