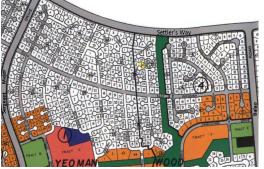

## Affordable Residential Vacant Land on Grand Bahama Island

Affordable Single Family Residential property sits on Skimmer Circle in Yeoman Wood Subdivision. This lot is situation on just off of Fiddlers Green in Yeoman Wood a nicely developing neighborhood. This 8,050 square feet lot is zoned single family and is perfect for a nice Single Family Home....read more on our website.

Lot Size: 8,050 sq ft Maint. Fees: -Subdivision: Yeoman

Wood

James Sarles
Phone: (242) 727-8888
jamessarlesrealty@gmail.com

\$15.000 ID# 27887 <u>View Online</u> www.sarlesrealty.com