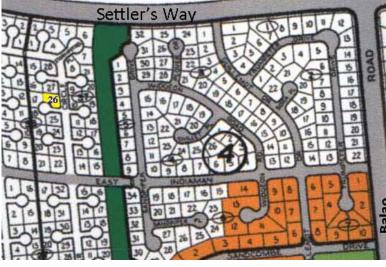

## Affordable Residential Vacant Land on Grand Bahama Island

Affordable Single Family Residential property sits on Skimmer Circle in Yeoman Wood Subdivision. This lot is situation on just off of Fiddlers Green in Yeoman Wood a nicely developing neighborhood. This 8,050 square feet lot is zoned single family and is perfect for a nice Single Family Home....read more on our website.

Lot Size: 8,050 sq ft Maint. Fees: -Subdivision: Yeoman

Wood

James Sarles
Phone: (242) 727-8888
jamessarlesrealty@gmail.com

\$15.000 ID# 27887 <u>View Online</u> www.sarlesrealty.com