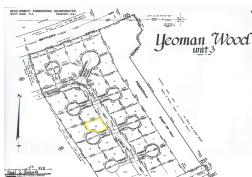

## Affordable Residential Vacant Land on Grand Bahama Island

Affordable Single Family Residential property sits on Skimmer Circle in Yeoman Wood Subdivision. This lot is situation on just off of Fiddlers Green in Yeoman Wood a nicely developing neighborhood. This 8,050 square feet lot is zoned single family and is perfect for a nice Single Family Home....read more on our website.

Lot Size: 8,050 sq ft Maint. Fees: -Subdivision: Yeoman

Wood

James Sarles
Phone: (242) 727-8888
jamessarlesrealty@gmail.com

\$15.000 ID# 27887 <u>View Online</u> www.sarlesrealty.com