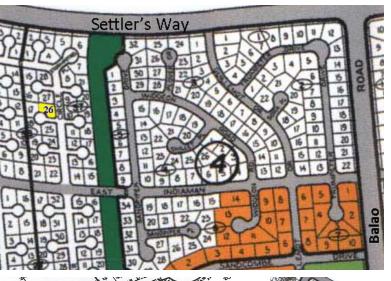

## Affordable Residential Vacant Land on Grand Bahama Island

Affordable Single Family Residential property sits on Skimmer Circle in Yeoman Wood Subdivision. This lot is situation on just off of Fiddlers Green in Yeoman Wood a nicely developing neighborhood. This 8,050 square feet lot is zoned single family and is perfect for a nice Single Family Home....read more on our website.

Lot Size: 8,050 sq ft Maint. Fees: -Subdivision: Yeoman

Wood

James Sarles
Phone: (242) 727-8888
jamessarlesrealty@gmail.com

\$15.000 ID# 27887 <u>View Online</u> www.sarlesrealty.com