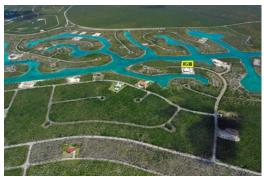

## earl Bay Grand Lucayan Waterway Lot – Make an offe

## All offers Considered!!

Located on Black Pearl Close this Mult-family lot is measured at 43,000 square feet and boasts 200 feet of deep water canal frontage. This is a great location for boater's looking to lead a great island life, It is only ten minutes from the beach, Port Lucaya (the ideal place for shopping and dining), schools and minutes away from the airport.Motivated seller Must sell and will consider all offers....read more on our website.

Lot Size: 43,000 sq ft Maint. Fees: -

Subdivision: Pearl Bay

Features: Canal Front

Ina Simmons Phone: 242-727-0707 inasimmons@gmail.com

\$230,000 ID# 27015 <u>View Online</u> www.sarlesrealty.com