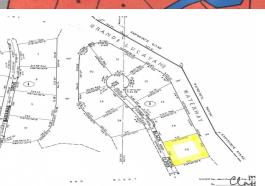

## earl Bay Grand Lucayan Waterway Lot – Make an offe

## All offers Considered!!

Located on Black Pearl Close this Mult-family lot is measured at 43,000 square feet and boasts 200 feet of deep water canal frontage. This is a great location for boater's looking to lead a great island life, It is only ten minutes from the beach, Port Lucaya (the ideal place for shopping and dining), schools and minutes away from the airport.Motivated seller Must sell and will consider all offers....read more on our website.

Lot Size: 43,000 sq ft Maint. Fees: -

Subdivision: Pearl Bay

Features: Canal Front

Ina Simmons Phone: 242-727-0707 inasimmons@gmail.com

\$230,000 ID# 27015 <u>View Online</u> www.sarlesrealty.com