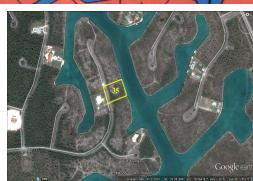

## All offers Considered!!

Located on Black Pearl Close this Mult-family lot is measured at 43,000 square feet and boasts 200 feet of deep water canal frontage. This is a great location for boater's looking to lead a great island life, It is only ten minutes from the beach, Port Lucaya (the ideal place for shopping and dining), schools and minutes away from the airport.Motivated seller Must sell and will consider all offers....read more on our website.

Lot Size: 43,000 sq ft Maint. Fees: -

Subdivision: Pearl Bay

Features: Canal Front

Ina Simmons Phone: 242-727-0707 inasimmons@gmail.com

\$230,000 ID# 27015 <u>View Online</u> www.sarlesrealty.com