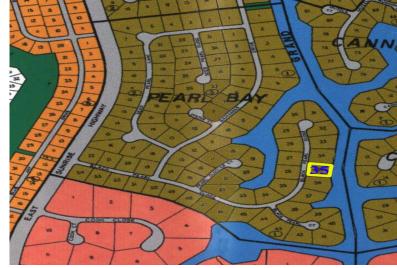

## earl Bay Grand Lucayan Waterway Lot – Make an offe

## All offers Considered!!

Located on Black Pearl Close this Mult-family lot is measured at 43,000 square feet and boasts 200 feet of deep water canal frontage. This is a great location for boater's looking to lead a great island life, It is only ten minutes from the beach, Port Lucaya (the ideal place for shopping and dining), schools and minutes away from the airport.Motivated seller Must sell and will consider all offers....read more on our website.

Lot Size: 43,000 sq ft Maint. Fees: -

Subdivision: Pearl Bay

Features: Canal Front

Ina Simmons Phone: 242-727-0707 inasimmons@gmail.com

\$230,000 ID# 27015 <u>View Online</u> www.sarlesrealty.com