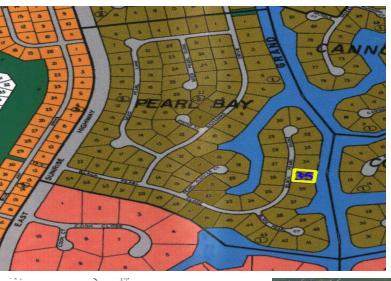

## earl Bay Grand Lucayan Waterway Lot – Make an offe

## All offers Considered!!

Located on Black Pearl Close this Mult-family lot is measured at 43,000 square feet and boasts 200 feet of deep water canal frontage. This is a great location for boater's looking to lead a great island life, It is only ten minutes from the beach, Port Lucaya (the ideal place for shopping and dining), schools and minutes away from the airport.Motivated seller Must sell and will consider all offers....read more on our website.

Lot Size: 43,000 sq ft Maint. Fees: -

Subdivision: Pearl Bay

Features: Canal Front

Ina Simmons Phone: 242-727-0707 inasimmons@gmail.com

\$230,000 ID# 27015 <u>View Online</u> www.sarlesrealty.com