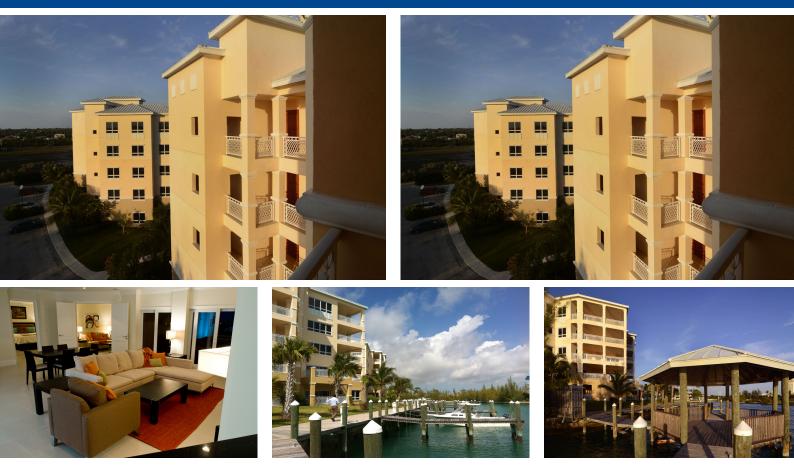

## Suffolk Court 2 Bedroom Unit

## Dock slip available

Suffolk court is designed in the traditional island style with generously proportioned units. Condos range from one to four bedrooms with two dramatic penthouses per building. The buildings themselves are five storeys high (with an elevator) and are designed in Island Colonial style with soft pastel colors. Beneath this gentle look, concrete and steel construction along with impact-rated doors and windows, offer state-of-the-art storm protection....read more on our website.

Bedrooms: 2 Bathrooms: 3 Living Area: 2251 Maint. Fees: \$600 Monthly Subdivision: Bahamia Features: Canal Front, Condo Fees/Home Owners Fees, Dock, Furnished, Gated, Pool

Ina Simmons Phone: 242-727-0707 inasimmons@gmail.com