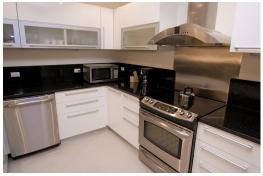

## Suffolk Court 1 Bedroom Unit

## INCLUDES FREE DOCK SLIP

Suffolk court is designed in the traditional island style with generously proportioned units. Condos range from one to four bedrooms with two dramatic penthouses per building. The buildings themselves are five storeys high (with an elevator) and are designed in style with soft pastel colors. Beneath this gentle look, concrete and steel construction along with impact-rated doors and windows, offer state-of-the-art storm protection. This beautiful one bedroom unit sits on the ground floor in the gated community of Suffolk Court. Only 10 minutes from the airport and roughly 5 minutes from the beach. Keep your boat right outside your unit and be on the open ocean within seconds....read more on our website.