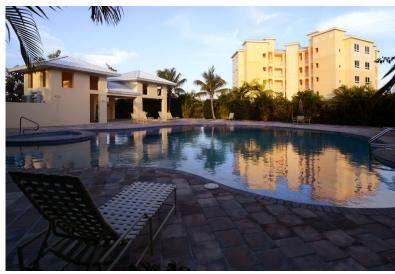

## INCLUDES FREE DOCK SLIP

Suffolk court is designed in the traditional island style with generously proportioned units. Condos range from one to four bedrooms with two dramatic penthouses per building. The buildings themselves are five storeys high (with an elevator) and are designed in style with soft pastel colors. Beneath this gentle look, concrete and steel construction along with impact-rated doors and windows, offer state-of-the-art storm protection. This beautiful one bedroom unit sits on the ground floor in the gated community of Suffolk Court. Only 10 minutes from the airport and roughly 5 minutes from the beach. Keep your boat right outside your unit and be on the open ocean within seconds....read more on our website.