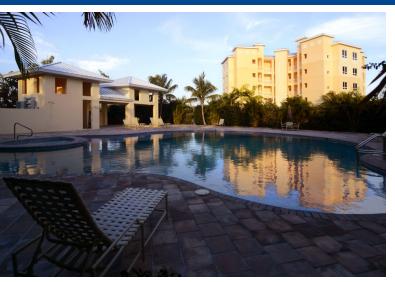

## INCLUDES FREE DOCK SLIP

Suffolk court is designed in the traditional island style with generously proportioned units. Condos range from one to four bedrooms with two dramatic penthouses per building. The buildings themselves are five storeys high (with an elevator) and are designed in style with soft pastel colors. Beneath this gentle look, concrete and steel construction along with impact-rated doors and windows, offer state-of-the-art storm protection. This beautiful one bedroom unit sits on the ground floor in the gated community of Suffolk Court. Only 10 minutes from the airport and roughly 5 minutes from the beach. Keep your boat right outside your unit and be on the open ocean within seconds....read more on our website.