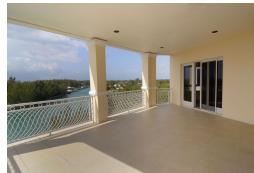

## Suffolk Court – 2 Bedroom Unit

Suffolk court is designed in the traditional island style with generously proportioned units....

Suffolk court is designed in the traditional island style with generously proportioned units. Condos range from one to four bedrooms with two dramatic penthouses per building. The buildings themselves are five storeys high (with an elevator) and are designed in Island Colonial style with soft pastel colors. Beneath this gentle look, concrete and steel construction along with impact-rated doors and windows, offer state-of-the-art storm protection....read more on our website.