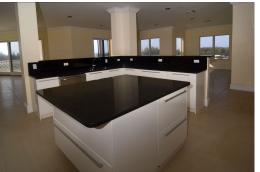

## Suffolk Court – 2 Bedroom Unit

Suffolk court is designed in the traditional island style with generously proportioned units....

Suffolk court is designed in the traditional island style with generously proportioned units. Condos range from one to four bedrooms with two dramatic penthouses per building. The buildings themselves are five storeys high (with an elevator) and are designed in Island Colonial style with soft pastel colors. Beneath this gentle look, concrete and steel construction along with impact-rated doors and windows, offer state-of-the-art storm protection....read more on our website.