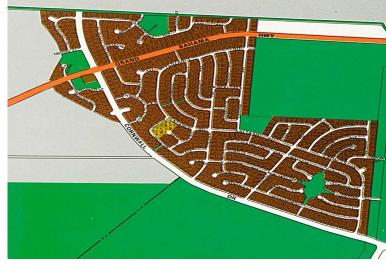

## **Great Investment opportunity!**

These great properties are located in Freeport Ridge Estate off of the Grand Bahama Highway and just minutes away from the newly opened Sir Jack Hayward Bridge. This development is in close proximity to the Grand Bahama Airport and the Grand Bahama Sports Complex.

Lots Can be purchased individually for \$11,000, as a double lot for \$22,000 or as a 8 lot package for \$88,000. See additional lots listings: 26487, 26488, 26489 and 26490....read more on our website.