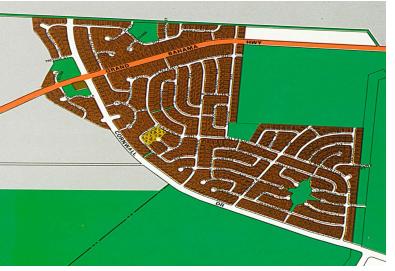

## **Great Investment opportunity!**

These great properties are located in Freeport Ridge Estate off of the Grand Bahama Highway and just minutes away from the newly opened Sir Jack Hayward Bridge. This development is in close proximity to the Grand Bahama Airport and the Grand Bahama Sports Complex.

Lots Can be purchased individually for \$11,000, as a double lot for \$22,000 or as a 8 lot package for \$88,000. See additional lots listings: 26487, 26488, 26489 and 26490....read more on our website.