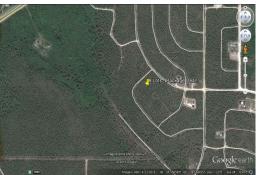

## **Great Investment opportunity!**

These great properties are located in Freeport Ridge Estate off of the Grand Bahama Highway and just minutes away from the newly opened Sir Jack Hayward Bridge. This development is in close proximity to the Grand Bahama Airport and the Grand Bahama Sports Complex.

Lots Can be purchased individually for \$11,000, as a double lot for \$22,000 or as a 8 lot package for \$88,000. See additional lots listings: 26487, 26488, 26489 and 26490....read more on our website.