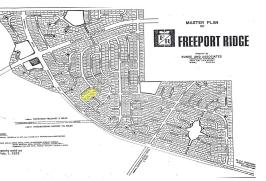

## **Great Investment opportunity!**

These great properties are located in Freeport Ridge Estate off of the Grand Bahama Highway and just minutes away from the newly opened Sir Jack Hayward Bridge. This development is in close proximity to the Grand Bahama Airport and the Grand Bahama Sports Complex.

Lots Can be purchased individually for \$11,000, as a double lot for \$22,000 or as a 8 lot package for \$88,000. See additional lots listings: 26487, 26488, 26489 and 26490....read more on our website.