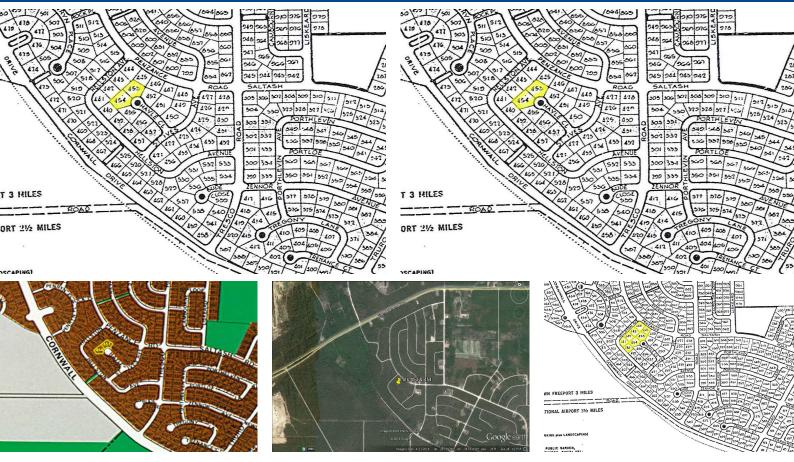

## Great Opportunity – Double Multifamily Lots

## Great investment opportunity

These great properties are located in Freeport Ridge Estate off of the Grand Bahama Highway and just minutes away from the newly opened Sir Jack Hayward Bridge. This development is in close proximity to the Grand Bahama Airport and the Grand Bahama Sports Complex.

Lots Can be purchased individually for \$11,000, as a double lot for \$22,000 or as a 8 lot package for \$88,000. See additional lots listings: 26487, 26488, 26489 and 26491....read more on our website.

Maint. Fees: -Subdivision: Freeport Ridge

James Sarles Phone: (242) 727-8888

jamessarlesrealty@gmail.com

\$22,000 ID# 26490 <u>View Online</u> www.sarlesrealty.com