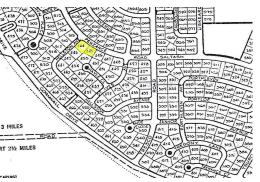

Lots Can be purchased individually for \$11,000, as a double lot for \$22,000 or as a 8 lot package for \$88,000. See additional lots listings: 26487, 26488, 26490 and 26491....read more on our website.

Maint. Fees: -Subdivision: Freeport Ridge

James Sarles Phone: (242) 727-8888

\$22,000 ID# 26489 View Online www.sarlesrealty.com