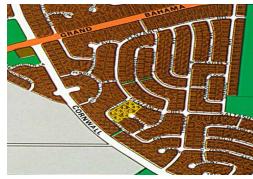

## **Great investment Opportunity!**

These great properties are located in Freeport Ridge Estate off of the Grand Bahama Highway and just minutes away from the newly opened Sir Jack Hayward Bridge. This development is in close proximity to the Grand Bahama Airport and the Grand Bahama Sports Complex.

Lots Can be purchased individually for \$11,000, as a double lot for \$22,000 or as a 8 lot package for \$88,000. See additional lots listings: 26487, 26488, 26490 and 26491....read more on our website.