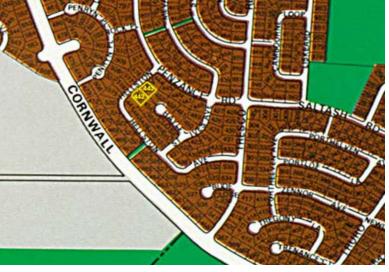

## Freeport Ridge Land – Double Lots

## **Great Multifamily Investment**

These great properties are located in Freeport Ridge Estate off of the Grand Bahama Highway and just minutes away from the newly opened Sir Jack Hayward Bridge. This development is in close proximity to the Grand Bahama Airport and the Grand Bahama Sports Complex.

Lots Can be purchased individually for \$11,000, as a double lot for \$22,000 or as a 8 lot package for \$88,000. See additional lots listings: 26487, 26489, 26490 and 26491....read more on our website.