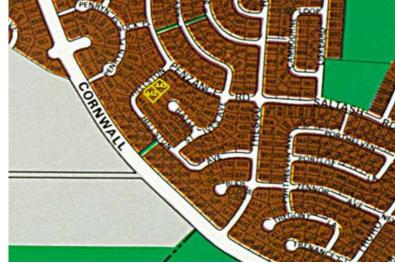

## Freeport Ridge Land – Double Lots

## **Great Multifamily Investment**

These great properties are located in Freeport Ridge Estate off of the Grand Bahama Highway and just minutes away from the newly opened Sir Jack Hayward Bridge. This development is in close proximity to the Grand Bahama Airport and the Grand Bahama Sports Complex.

Lots Can be purchased individually for \$11,000, as a double lot for \$22,000 or as a 8 lot package for \$88,000. See additional lots listings: 26487, 26489, 26490 and 26491....read more on our website.