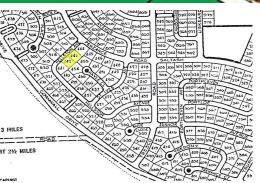

## Freeport Ridge Land – Double Lots

Lots Can be purchased individually for \$11,000, as a double lot for \$22,000 or as a 8 lot package for \$88,000. See additional lots listings: 26487, 26489, 26490 and 26491....read more on our website.