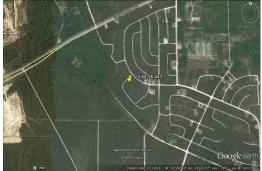

## Freeport Ridge Land – Double Lots

## **Great Multifamily Investment**

These great properties are located in Freeport Ridge Estate off of the Grand Bahama Highway and just minutes away from the newly opened Sir Jack Hayward Bridge. This development is in close proximity to the Grand Bahama Airport and the Grand Bahama Sports Complex.