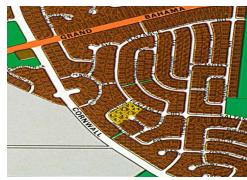

## **Great Multifamily investment property!**

These great properties are located in Freeport Ridge Estate off of the Grand Bahama Highway and just minutes away from the newly opened Sir Jack Hayward Bridge. This development is in close proximity to the Grand Bahama Airport and the Grand Bahama Sports Complex.

Lots Can be purchased individually for \$11,000, as a double lot for \$22,000 or as a 8 lot package for \$88,000. See additional lots listings: 26488, 26489, 26490 and 26491....read more on our website.