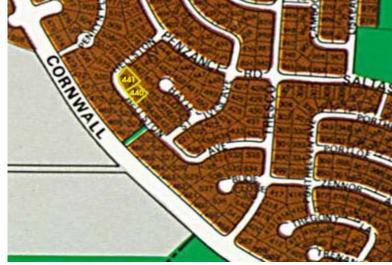

## **Great Multifamily investment property!**

These great properties are located in Freeport Ridge Estate off of the Grand Bahama Highway and just minutes away from the newly opened Sir Jack Hayward Bridge. This development is in close proximity to the Grand Bahama Airport and the Grand Bahama Sports Complex.

Lots Can be purchased individually for \$11,000, as a double lot for \$22,000 or as a 8 lot package for \$88,000. See additional lots listings: 26488, 26489, 26490 and 26491....read more on our website.