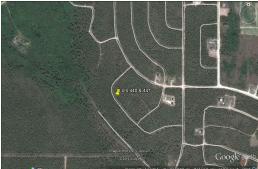

## **Great Multifamily investment property!**

These great properties are located in Freeport Ridge Estate off of the Grand Bahama Highway and just minutes away from the newly opened Sir Jack Hayward Bridge. This development is in close proximity to the Grand Bahama Airport and the Grand Bahama Sports Complex.

Lots Can be purchased individually for \$11,000, as a double lot for \$22,000 or as a 8 lot package for \$88,000. See additional lots listings: 26488, 26489, 26490 and 26491....read more on our website.