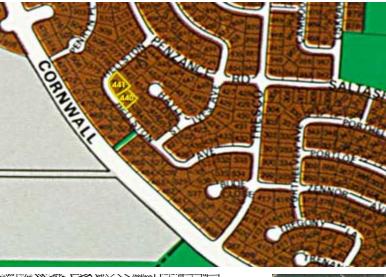

## **Great Multifamily investment property!**

These great properties are located in Freeport Ridge Estate off of the Grand Bahama Highway and just minutes away from the newly opened Sir Jack Hayward Bridge. This development is in close proximity to the Grand Bahama Airport and the Grand Bahama Sports Complex.

Lots Can be purchased individually for \$11,000, as a double lot for \$22,000 or as a 8 lot package for \$88,000. See additional lots listings: 26488, 26489, 26490 and 26491....read more on our website.