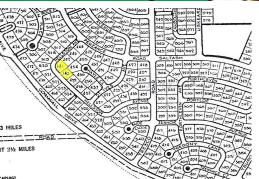

Lots Can be purchased individually for \$11,000, as a double lot for \$22,000 or as a 8 lot package for \$88,000. See additional lots listings: 26488, 26489, 26490 and 26491....read more on our website.

Maint. Fees: -Subdivision: Freeport

Ridge

Phone: (242) 727-8888 jamessarlesrealty@gmail.com

\$22,000 ID# 26487 View Online www.sarlesrealty.com