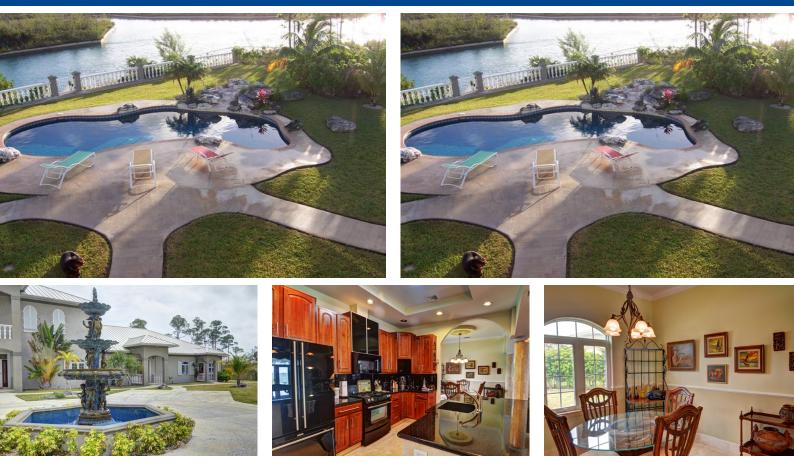

## Amazing Rental Property for the Executive Group or Family

This home is a 3,100 sq ft. single level residence with entry, living room, dining area, fully equipped kitchen and laundry room. There are 3-bedrooms and 2-baths.

The kitchen is furnished with black glass Jenn-Aire appliances and black galaxy granite counter-tops. The large living room has a 14ft pan ceiling. The top tier of the ceiling (4.5 ft. height x 80ft circumference) has an exquisite original hand painted mural of a Bahamian garden scene by international renowned muralist, Cheryl Mann Hardin.

Glass doors lead out to a full length 61-foot deck with an outdoor kitchen where you can ...read more on our website.

Bedrooms: 3 Bathrooms: 2 Lot Size: 1 acre Living Area: 3100 Maint. Fees: N/A Subdivision: Colony Bay Features: Canal Front, Dock, Enclosed Yard, Furnished, Garden, Gated, Pool, Turnkey