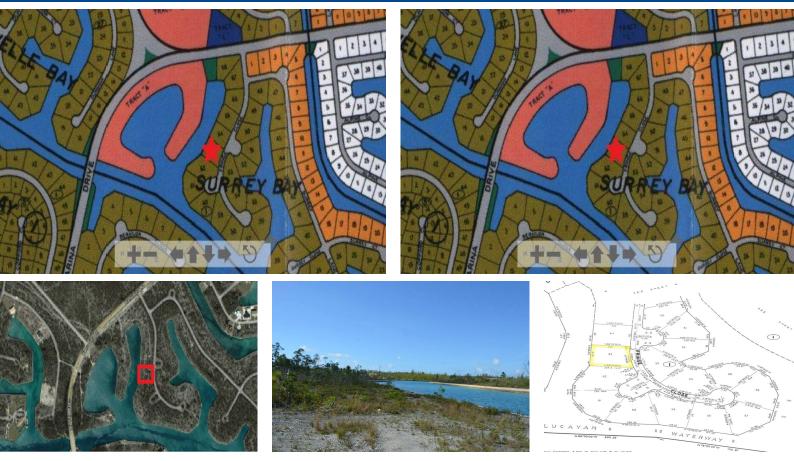

## Surrey Bay Canal Front Land

**Canal Front Property in Surrey Bay** 

Situated in the desirable Surrey Bay subdivision and boasting superb water views, this estate sized property is perfect for your future home or condominium complex.

Tucked on an inlet just off of the famed Lucayan Waterway near the Casaurina Bridge, enjoy quick and direct access to the north and south of Grand Bahama Island.

Boasting over 168 feet of sturdy concrete sea wall and 35,000 sq. feet, this lot features spectacular views of wide, clear, and deep canal waters. The propertys zoning is multi-family hi-rise permitting construction of an apartment building, condominium complex or estate size home.

Full utilities are in place and the lot is elevated and level....read more on our website.

Lot Size: 35,000 sq ft Maint. Fees: -Subdivision: Surrey Bay Features: Canal Front

James Sarles Phone: (242) 727-8888 jamessarlesrealty@gmail.com