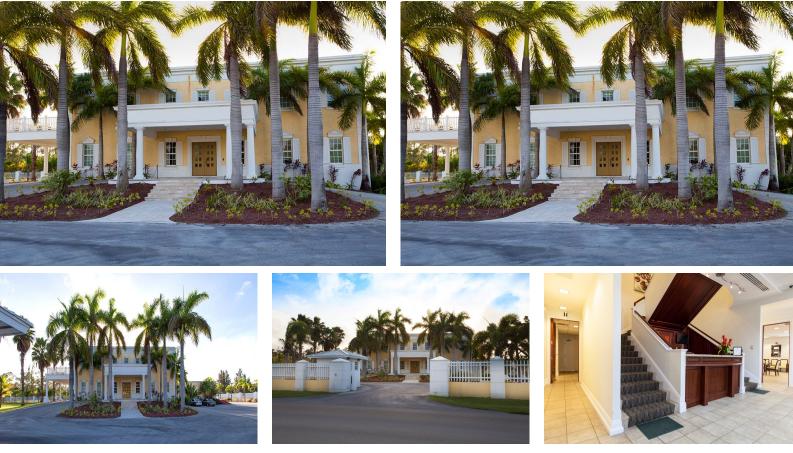

## **Executive Office Building**

## **Executive Office With Warehouse / Manufacturing Space**

Savvy investors won't find a more impressive and well-appointed Executive Office Building in the region. With a unique list of top quality features, this secure and finely finished building is situated in an ideal business location less than 10 minutes from Grand Bahama s International Airport and Harbour an optimal trans-shipment hub.

From the moment you arrive at the welcoming Porte Cochere gated Guard House and beautiful high-metal fencing at the front entrance, thoughtful details and designed-for-business convenience await. The lobby s high ceiling enhances the reception area, which also hosts a downstairs conference room and 2 large open-plan offices.

A grand mahogany and granite winding staircase leads upstairs to 2 Executive-sized offices each over 400 square feet and 6 other w...read more on our website.

Lot Size: 2.29 Acres Living Area: 19100 Maint. Fees: -Subdivision: Civic Industrial Area