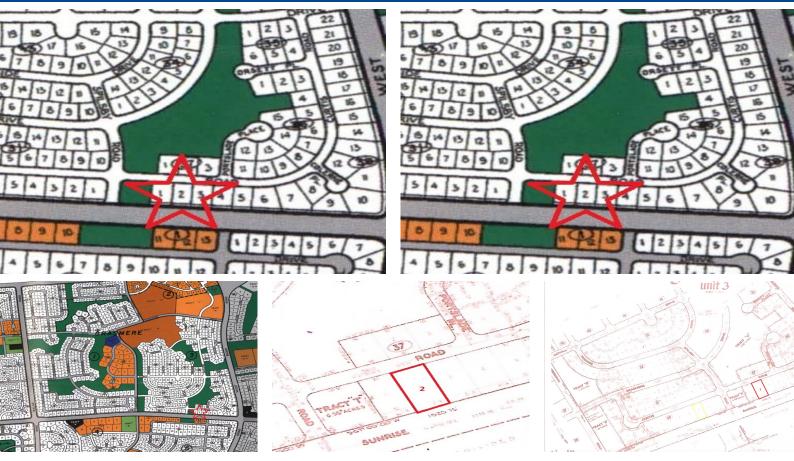

## Grasmere Vacant Land

**Good Single Family Lot Investment** 

Property available for sale on Grand Bahama Island, situated on Curtis Road in Grasmere a nicely developing neighborhood. This 13,500 square foot lot is zoned single family and is perfect for a nice Single Family Home. This is a great opportunity to own a lot in Grasmere. Even though this lot does not have all utilities in place the service charges are fairly low. Power is only 2 lots away. Nice size property & great price. This is an excellent deal. Call in today to view the property. 1-242-727-4713...read more on our website.

Lot Size: 13500 Maint. Fees: Paid for Life Subdivision: Grasmere

Dwayne King Phone: (242)441-3877 dwaynekingsales@gmail.com