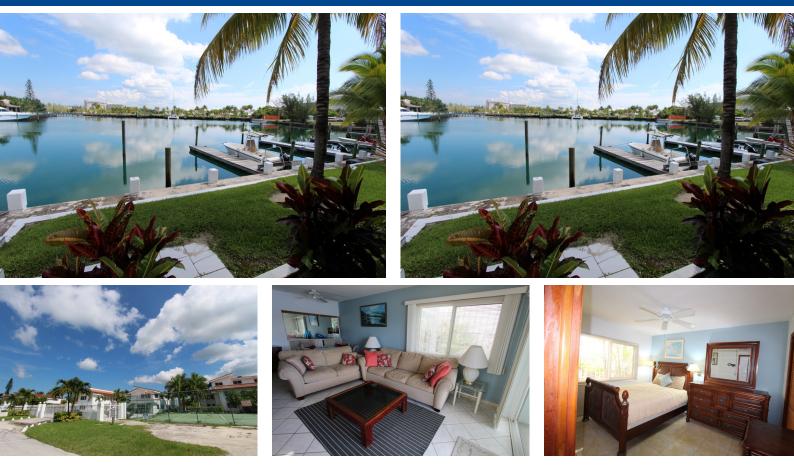

## Fine Dining/ Restaurants, Casino, Beach, and UNEXSO (for divers)- all within a few...

Canal front with dockage in the most central of locations on Grand Bahama this condominium features one bedrooms and one bath with stunning views, a patio overlooking the Port Lucaya Marina. This is a 1st floor, conveniently located near the pool and well kept tennis court.

Additionally, it has shatter proof windows, complete set of hurricane shutters, a designated parking space, sprinkler system and secure/gated controlled entrance (with electric gate opener).

Only a 5 minute walk to Port Lucaya, Fine Dining Restaurants, Casino, Beach, and UNEXSO (for divers). Call Ina 242 727 0707 for an appointment to view....read more on our website.

Bedrooms: 1 Bathrooms: 1 Living Area: 900 Maint. Fees: n/a Subdivision: Bell Channel Bay Unit Features: Canal Front, Dock, Furnished, Gated, Pool, Tennis Court, Turnkey

Ina Simmons Phone: inasimmons@gmail.com