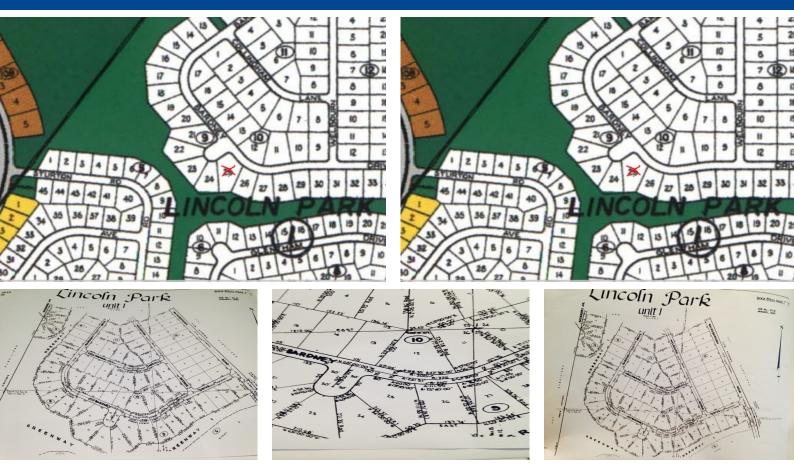

## Great price for the size of the lot!

This sizable lot of land is located In Lincoln Park Subdivision, just 10 minutes from all the best amenities such as shopping, schools, beaches, etc. Encompassing approximately 29,000 sq. ft. of land, this lot also has another great feature; it fronts what is known as the Green Area where no one can build therefore enabling you to have greenery/ park view opposed to immediate neighbor on three sides. Though there are no utilities on the lot at this time, there is a newly built neighboring home within about 3 to 5 future power poles. However, considering this very affordable price, one could install power and have a well pumped water quite easily. Call Ina for consultation and to schedule a viewing....read more on our website.

Lot Size: over 29,000 sq ft Maint. Fees: \$100/year Subdivision: Lincoln Park

Ina Simmons Phone: 242-727-0707 inasimmons@gmail.com