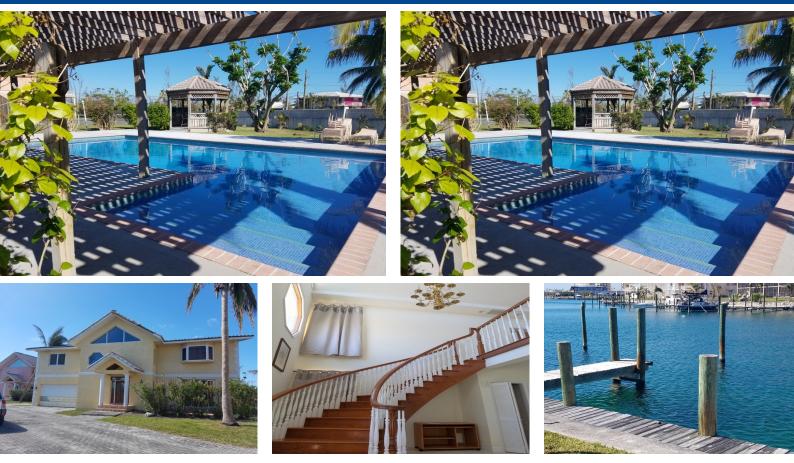

## Elegant Split Level family rental with lots of outdoor space

This elegant and spacious executive rental home in Waters Edge Gated Canal front community with pool, tennis courts and available dockage is offered furnished and unbeatable value even for today's market. Two car garage, lots of outdoor space, beautiful views from every window and the white sandy beach steps away are only a few highlights to mention. Call Ina 242 727 0707 for an appointment to view!...read more on our website.

Bedrooms: 4 Bathrooms: 3 Living Area: 3200 sqft Maint. Fees: 1100/month including hurricane insurance, water, pool, and ground maintenance. Dockage is a separate fee. Subdivision: Bahama Terrace Features: Beach access, Canal Front, Dock, Furnished, Garden, Gated, Pool, Tennis Court