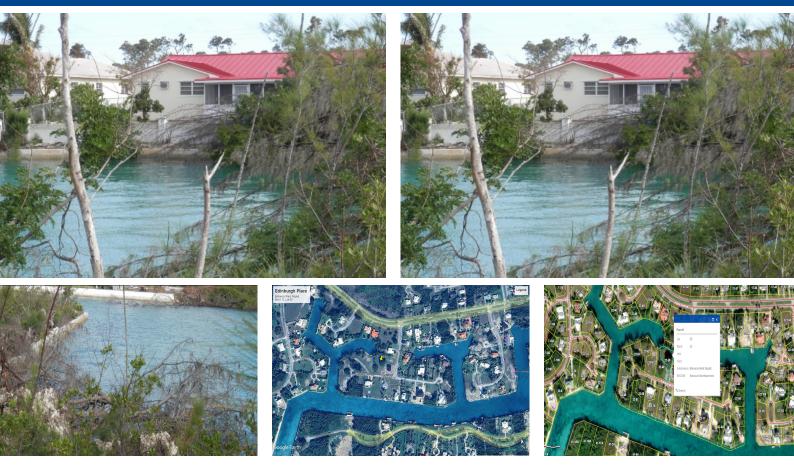

## BEAUTIFUL WATER FRONT LOT IN A PRESTIGIOUS AREA OF BEAUTIFUL HOMES

Discover an exceptional opportunity to build your dream home in the prestigious Bahamia West neighborhood. This expansive 30,700 sq ft single-family residential lot boasts 40 feet of canal frontage, perfect for boaters or anyone seeking a serene waterfront lifestyle.

Ideally situated on Edinburgh Place just off Pinta Avenue, the property is surrounded by elegant, upscale residences, making it one of the most sought-after areas in Bahamia. With its generous size, prime location, and incredible value, this lot is a rare find and a smart investment for those looking to secure a piece of paradise.